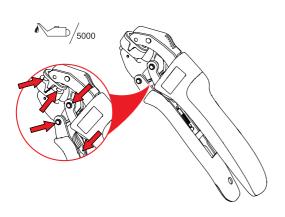

Rotatable die set, front and side feed

Well balanced - does not slip out of the hand Hole for attaching a safety strap

## DN-FE-16T

Self-adjusting crimp tool

For insulated and non-insulated ferrules/wire end sleeves

Capacity: 0.14–10 mm<sup>2</sup>/AWG 26–8

MADE IN SWEDEN