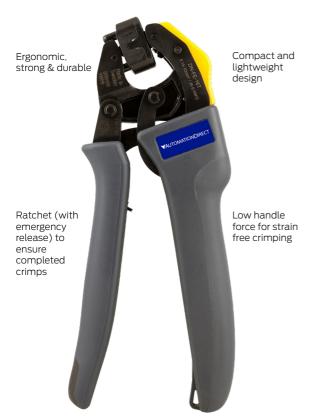

Rotatable die set, front and side feed

Well balanced - does not slip out of the hand Hole for attaching a safety strap

## DN-FE-16T

Self-adjusting crimp tool

For insulated and non-insulated ferrules/wire end sleeves

Capacity: 0.14–10 mm<sup>2</sup>/AWG 26–8

MADE IN SWEDEN