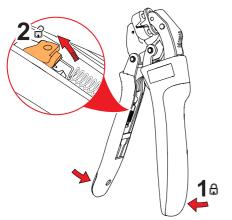

Rotatable die set, front and side feed

Well balanced - does not slip out of the hand Hole for attaching a safety strap

## DN-FE-16T

Self-adjusting crimp tool

For insulated and non-insulated ferrules/wire end sleeves

Capacity: 0.14–10 mm<sup>2</sup>/AWG 26–8

MADE IN SWEDEN