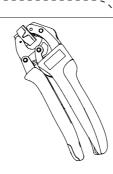

Rotatable die set, front and side feed

Well balanced - does not slip out of the hand Hole for attaching a safety strap