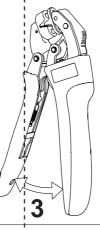

Rotatable die set, front and side feed

Well balanced - does not slip out of the hand Hole for attaching a safety strap

## DN-FE-16T

Self-adjusting crimp tool

For insulated and non-insulated ferrules/wire end sleeves

Capacity: 0.14–10 mm<sup>2</sup>/AWG 26–8

MADE IN SWEDEN