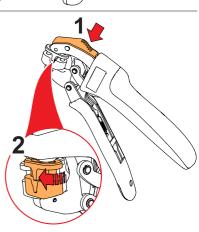

Rotatable die set, front and side feed

Well balanced - does not slip out of the hand Hole for attaching a safety strap

## DN-FE-16T

Self-adjusting crimp tool

For insulated and non-insulated ferrules/wire end sleeves

Capacity: 0.14–10 mm<sup>2</sup>/AWG 26–8

MADE IN SWEDEN