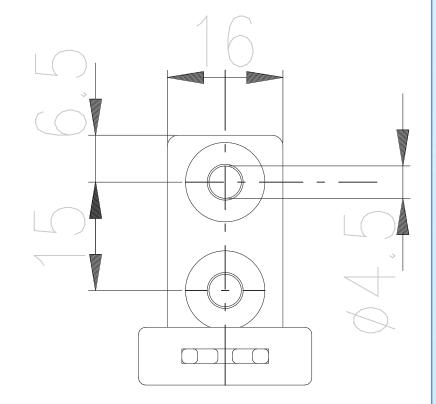

# **TECHNICAL VIEW:**

Datasheet creation date: 23/01/2023 11:48

### **DETAILS**:

| Code                      | KEY7                   |
|---------------------------|------------------------|
| Description               | Amortized bent key     |
| Material                  | stainless steel        |
| Mounting                  | Using two fixing holes |
| IP Degree of Protection   | 1                      |
| Compatible product series | K10, K80               |