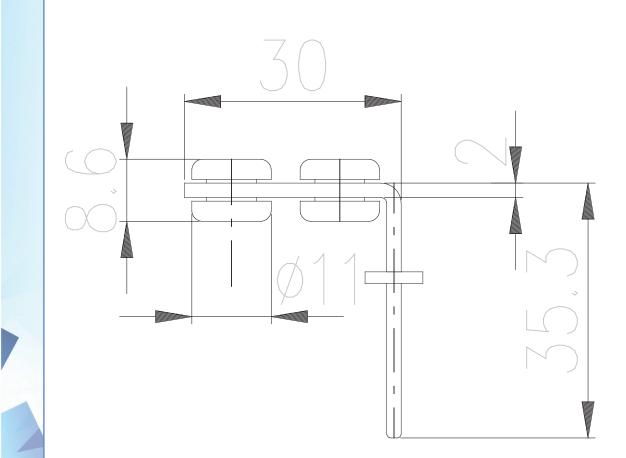

# **TECHNICAL VIEW:**

Datasheet creation date: 23/01/2023 11:48

### **DETAILS**:

| Code                      | KEY7                   |
|---------------------------|------------------------|
| Description               | Amortized bent key     |
| Material                  | stainless steel        |
| Mounting                  | Using two fixing holes |
| IP Degree of Protection   | 1                      |
| Compatible product series | K10, K80               |