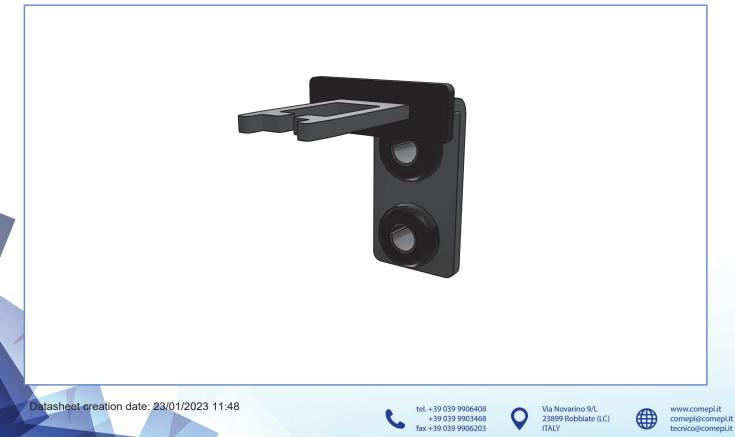

# **STATIC 3D VIEW:**

1

### **DETAILS**:

| Code                      | KEY7                   |
|---------------------------|------------------------|
| Description               | Amortized bent key     |
| Material                  | stainless steel        |
| Mounting                  | Using two fixing holes |
| IP Degree of Protection   | 1                      |
| Compatible product series | K10, K80               |