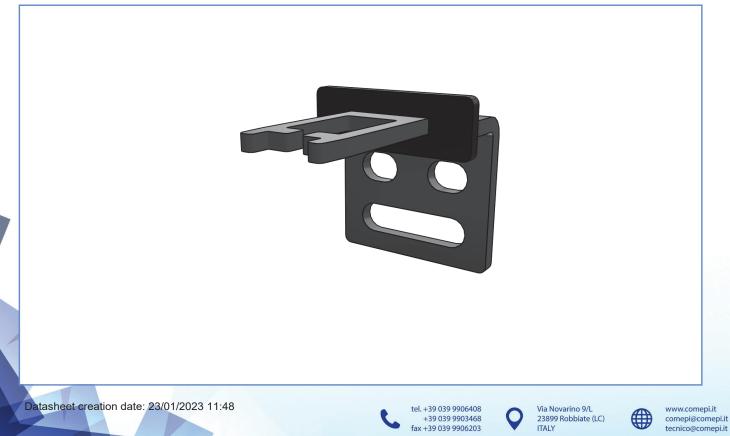

## **STATIC 3D VIEW:**

Datasheet creation date: 23/01/2023 11:48

tel. +39 039 9906408 +39 039 9903468 fax +39 039 9906203

O

#### **DETAILS**:

| Code                      | KEY5                   |
|---------------------------|------------------------|
| Description               | Bent key               |
| Material                  | stainless steel        |
| Mounting                  | Using two fixing holes |
| IP Degree of Protection   | l .                    |
| Compatible product series | K10, K80               |