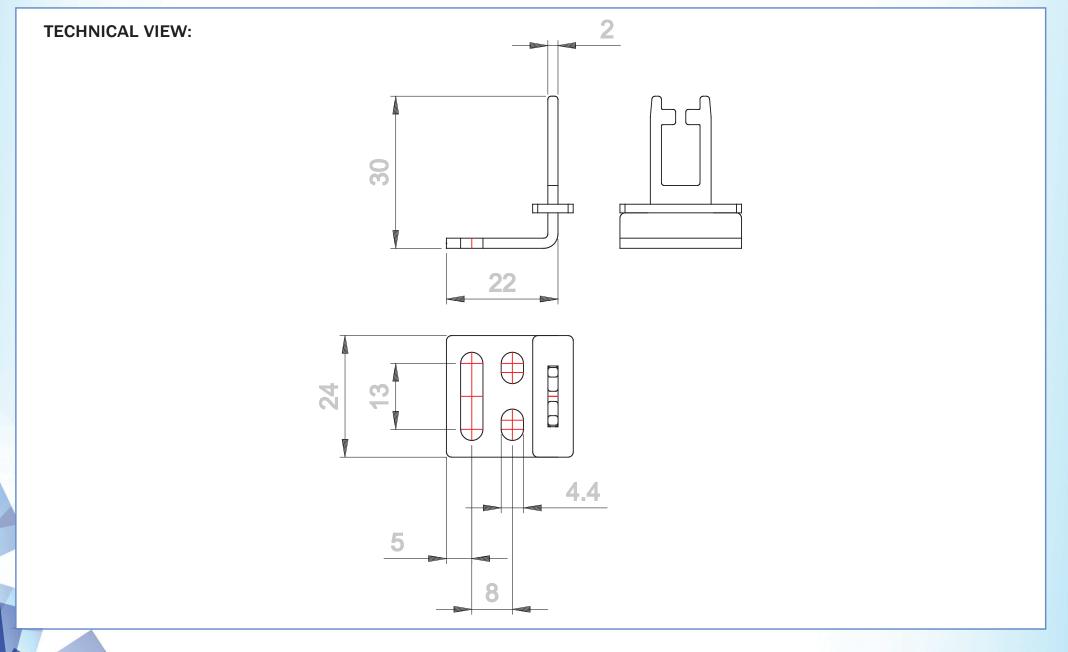

#### PRODUCT DRAWING RELEASE:

Datasheet creation date: 23/01/2023 11:48 Last Modification (geometry): 08/02/2022 09:17

tel. +39 039 9906408 +39 039 9903468 fax +39 039 9906203

#### **DETAILS**:

| Code                      | KEY5                   |
|---------------------------|------------------------|
| Description               | Bent key               |
| Material                  | stainless steel        |
| Mounting                  | Using two fixing holes |
| IP Degree of Protection   | l .                    |
| Compatible product series | K10, K80               |