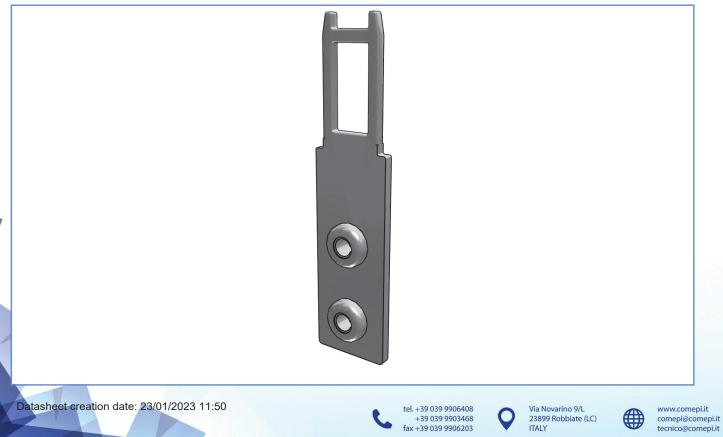

## **STATIC 3D VIEW:**

\_

Datasheet creation date: 23/01/2023 11:50

Via Novarino 9/L 23899 Robbiate (LC) ITALY

tel. +39 039 9906408

fax +39 039 9906203

+39 039 9903468

#### **DETAILS**:

| Code                      | KEY28                  |
|---------------------------|------------------------|
| Description               | Amortized flat key     |
| Material                  | stainless steel        |
| Mounting                  | Using two fixing holes |
| IP Degree of Protection   | 1                      |
| Compatible product series | FEP_FEP LED SERIES     |