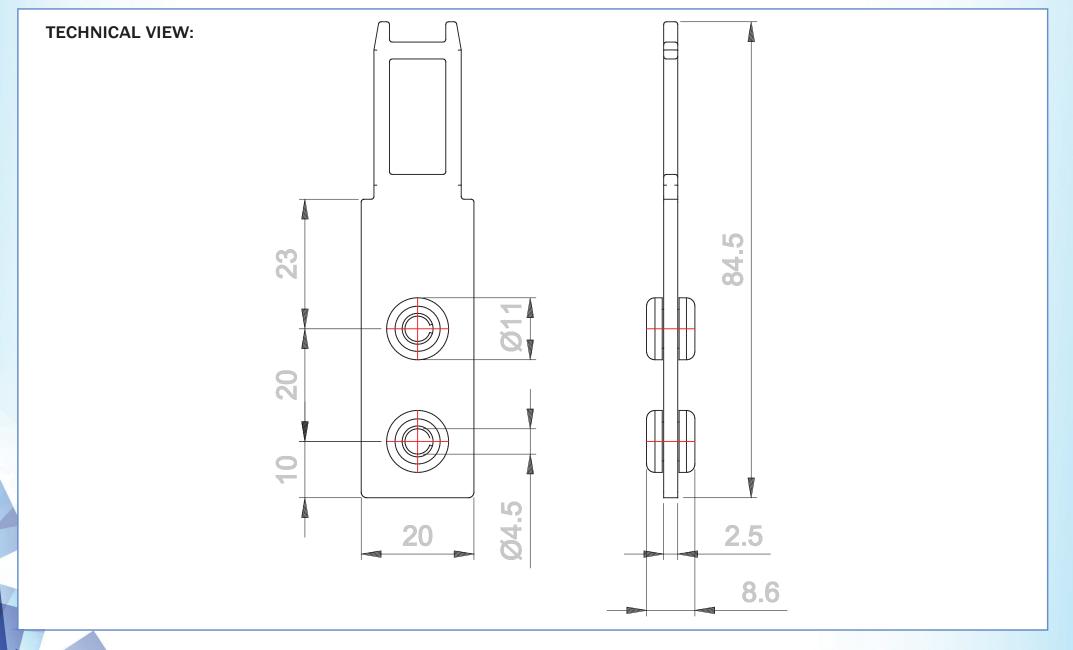

#### PRODUCT DRAWING RELEASE:

Datasheet creation date: 23/01/2023 11:50 Last Modification (geometry): 08/02/2022 09:17

tel. +39 039 9906408 +39 039 9903468 fax +39 039 9906203

C

#### **DETAILS**:

| Code                      | KEY28                  |
|---------------------------|------------------------|
| Description               | Amortized flat key     |
| Material                  | stainless steel        |
| Mounting                  | Using two fixing holes |
| IP Degree of Protection   | 1                      |
| Compatible product series | FEP_FEP LED SERIES     |