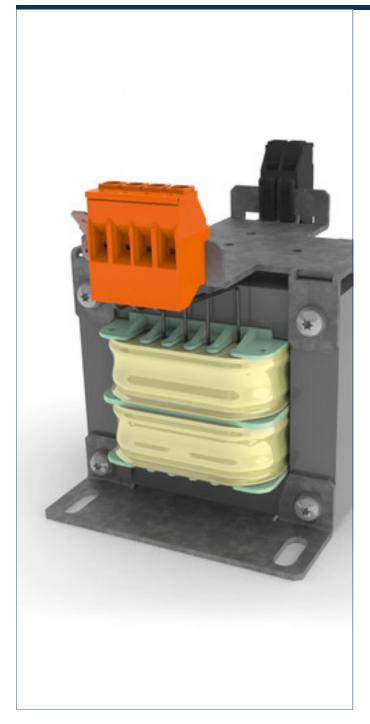

# Separating transformer CT-075-048-12-0

| Туре                                                                      | CT-075-048-12-0         |
|---------------------------------------------------------------------------|-------------------------|
| S 🕝 Input                                                                 |                         |
| Rated input voltage                                                       | 2 x 240 Vac             |
| Rated input current                                                       | 2 x 1,69 Aac            |
| Output Rated output voltage Rated Power Approvals Approvals Fining points |                         |
| Rated output voltage                                                      | 120 Vac                 |
| Rated Power                                                               | 750 VA                  |
| Approvals                                                                 |                         |
| Approvals                                                                 | cURus, EAC              |
| Environment                                                               |                         |
| Ambient temperature                                                       | max. 40 °C              |
| Type of cooling                                                           | self-cooling            |
| Safety and protection                                                     |                         |
| Туре                                                                      | Open type               |
| Insulation class                                                          | B, class 130            |
| Protection index                                                          | IP 00                   |
| Safety class (prepared)                                                   | 1                       |
| Short circuit strength                                                    | non-short-circuit proof |
| Order numbers                                                             |                         |
| Order Number                                                              | CT-075-048-12-0         |