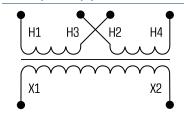

# Separating transformer CT-075-048-12-0

| Туре                                                                      | CT-075-048-12-0         |
|---------------------------------------------------------------------------|-------------------------|
| S 🕝 Input                                                                 |                         |
| Rated input voltage                                                       | 2 x 240 Vac             |
| Rated input current                                                       | 2 x 1,69 Aac            |
| Output Rated output voltage Rated Power Approvals Approvals Fining points |                         |
| Rated output voltage                                                      | 120 Vac                 |
| Rated Power                                                               | 750 VA                  |
| Approvals                                                                 |                         |
| Approvals                                                                 | cURus, EAC              |
| Environment                                                               |                         |
| Ambient temperature                                                       | max. 40 °C              |
| Type of cooling                                                           | self-cooling            |
| Safety and protection                                                     |                         |
| Туре                                                                      | Open type               |
| Insulation class                                                          | B, class 130            |
| Protection index                                                          | IP 00                   |
| Safety class (prepared)                                                   | 1                       |
| Short circuit strength                                                    | non-short-circuit proof |
| Order numbers                                                             |                         |
| Order Number                                                              | CT-075-048-12-0         |