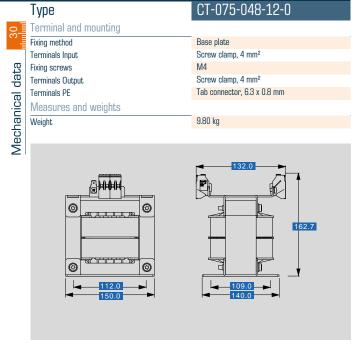

# Separating transformer CT-075-048-12-0

| Туре                                                                      | CT-075-048-12-0         |
|---------------------------------------------------------------------------|-------------------------|
| S 🕝 Input                                                                 |                         |
| Rated input voltage                                                       | 2 x 240 Vac             |
| Rated input current                                                       | 2 x 1,69 Aac            |
| Output Rated output voltage Rated Power Approvals Approvals Fining points |                         |
| Rated output voltage                                                      | 120 Vac                 |
| Rated Power                                                               | 750 VA                  |
| Approvals                                                                 |                         |
| Approvals                                                                 | cURus, EAC              |
| Environment                                                               |                         |
| Ambient temperature                                                       | max. 40 °C              |
| Type of cooling                                                           | self-cooling            |
| Safety and protection                                                     |                         |
| Туре                                                                      | Open type               |
| Insulation class                                                          | B, class 130            |
| Protection index                                                          | IP 00                   |
| Safety class (prepared)                                                   | 1                       |
| Short circuit strength                                                    | non-short-circuit proof |
| Order numbers                                                             |                         |
| Order Number                                                              | CT-075-048-12-0         |