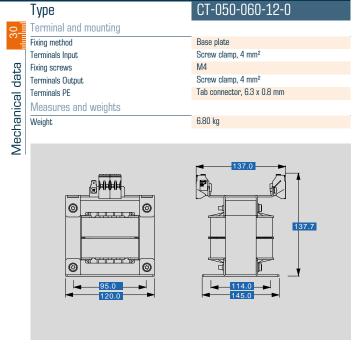

# Separating transformer CT-050-060-12-0

| Type                                                                        | CT-050-060-12-0         |
|-----------------------------------------------------------------------------|-------------------------|
| J ← Input                                                                   | <u>'</u>                |
| Rated input voltage                                                         | 600 Vac                 |
| Rated input current                                                         | 0,91 Aac                |
| 면 Output                                                                    |                         |
| Rated output voltage                                                        | 120 Vac                 |
| Rated Power                                                                 | 500 VA                  |
| Output  Rated output voltage  Rated Power  Approvals  Approvals  Formanment |                         |
| Approvals                                                                   | cURus, EAC              |
| Environment                                                                 |                         |
| Ambient temperature                                                         | max. 40 °C              |
| Type of cooling                                                             | self-cooling            |
| Safety and protection                                                       |                         |
| Туре                                                                        | Open type               |
| Insulation class                                                            | B, class 130            |
| Protection index                                                            | IP 00                   |
| Safety class (prepared)                                                     | 1                       |
| Short circuit strength                                                      | non-short-circuit proof |
| Order numbers                                                               |                         |
| Order Number                                                                | CT-050-060-12-0         |