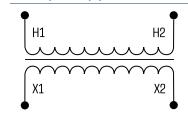

## **Applications**

As a separating transformer for adjustment of the voltage and simple electrical isolation.