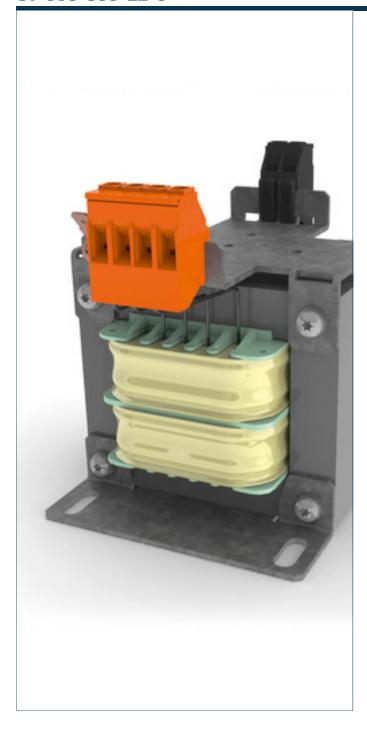

# Separating transformer CT-050-060-12-0

| Type                                                                        | CT-050-060-12-0         |
|-----------------------------------------------------------------------------|-------------------------|
| J ← Input                                                                   | <u>'</u>                |
| Rated input voltage                                                         | 600 Vac                 |
| Rated input current                                                         | 0,91 Aac                |
| 면 Output                                                                    |                         |
| Rated output voltage                                                        | 120 Vac                 |
| Rated Power                                                                 | 500 VA                  |
| Output  Rated output voltage  Rated Power  Approvals  Approvals  Formanment |                         |
| Approvals                                                                   | cURus, EAC              |
| Environment                                                                 |                         |
| Ambient temperature                                                         | max. 40 °C              |
| Type of cooling                                                             | self-cooling            |
| Safety and protection                                                       |                         |
| Туре                                                                        | Open type               |
| Insulation class                                                            | B, class 130            |
| Protection index                                                            | IP 00                   |
| Safety class (prepared)                                                     | 1                       |
| Short circuit strength                                                      | non-short-circuit proof |
| Order numbers                                                               |                         |
| Order Number                                                                | CT-050-060-12-0         |