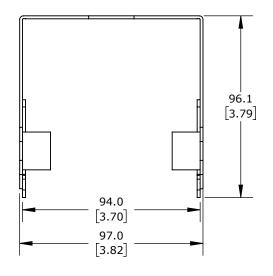

| PROSENSE PANEL MOUNT BRACKET, FOR USE WITH DPM2 AND DPM3 SERIES 1/8 DIN DIGITAL PANEL METERS, HARDWARE INCLUDED |         |                                     | DPM-BKT1         |   |                      |        | AutomationDirect.com<br>1-800-633-0405 |              |  |
|-----------------------------------------------------------------------------------------------------------------|---------|-------------------------------------|------------------|---|----------------------|--------|----------------------------------------|--------------|--|
| 3rd                                                                                                             | NOT TO  | PART DIMENSIONS MAY DIFFER SLIGHTLY | METRIC UNITS USE | D | UNLESS OTHERWISE     | mm     | LATEST VERSION                         | CUEET 1 OF 1 |  |
| ANG                                                                                                             | E SCALE | DUE TO MANUFACTURER'S VARIANCES     | FOR PART DESIGN  |   | SPECIFIED UNITS ARE: | [inch] | 3/13/2025                              | SHEET 1 OF 1 |  |