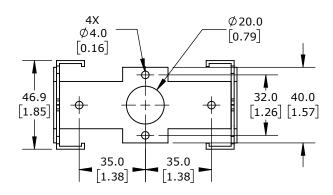

| PROSENSE PANEL MOUNT BRACKET, FOR USE WITH DPM2 AND DPM3 SERIES 1/8 DIN DIGITAL PANEL METERS, HARDWARE INCLUDED |         |                                     | DPM-BKT1         |   |                      |        | AutomationDirect.com<br>1-800-633-0405 |              |  |
|-----------------------------------------------------------------------------------------------------------------|---------|-------------------------------------|------------------|---|----------------------|--------|----------------------------------------|--------------|--|
| 3rd                                                                                                             | NOT TO  | PART DIMENSIONS MAY DIFFER SLIGHTLY | METRIC UNITS USE | D | UNLESS OTHERWISE     | mm     | LATEST VERSION                         | CUEET 1 OF 1 |  |
| ANG                                                                                                             | E SCALE | DUE TO MANUFACTURER'S VARIANCES     | FOR PART DESIGN  |   | SPECIFIED UNITS ARE: | [inch] | 3/13/2025                              | SHEET 1 OF 1 |  |