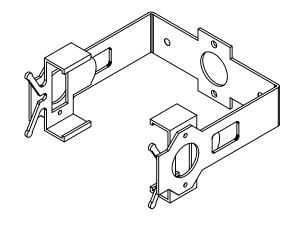

| PROSENSE PANEL MOUNT BRACKET, FOR USE WITH DPM2 AND DPM3 SERIES 1/8 DIN DIGITAL PANEL METERS, HARDWARE INCLUDED |         |                                     | DPM-BKT1         |   |                      |        | AutomationDirect.com<br>1-800-633-0405 |              |  |
|-----------------------------------------------------------------------------------------------------------------|---------|-------------------------------------|------------------|---|----------------------|--------|----------------------------------------|--------------|--|
| 3rd                                                                                                             | NOT TO  | PART DIMENSIONS MAY DIFFER SLIGHTLY | METRIC UNITS USE | D | UNLESS OTHERWISE     | mm     | LATEST VERSION                         | CUEET 1 OF 1 |  |
| ANG                                                                                                             | E SCALE | DUE TO MANUFACTURER'S VARIANCES     | FOR PART DESIGN  |   | SPECIFIED UNITS ARE: | [inch] | 3/13/2025                              | SHEET 1 OF 1 |  |