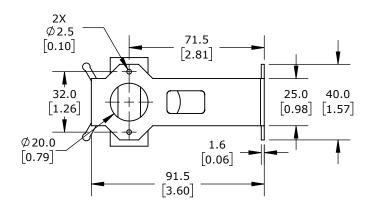

| PROSENSE PANEL MOUNT BRACKET, FOR USE WITH DPM2 AND DPM3 SERIES 1/8 DIN DIGITAL PANEL METERS, HARDWARE INCLUDED |         |                                     | DPM-BKT1         |   |                      |        | AutomationDirect.com<br>1-800-633-0405 |              |  |
|-----------------------------------------------------------------------------------------------------------------|---------|-------------------------------------|------------------|---|----------------------|--------|----------------------------------------|--------------|--|
| 3rd                                                                                                             | NOT TO  | PART DIMENSIONS MAY DIFFER SLIGHTLY | METRIC UNITS USE | D | UNLESS OTHERWISE     | mm     | LATEST VERSION                         | CUEET 1 OF 1 |  |
| ANG                                                                                                             | E SCALE | DUE TO MANUFACTURER'S VARIANCES     | FOR PART DESIGN  |   | SPECIFIED UNITS ARE: | [inch] | 3/13/2025                              | SHEET 1 OF 1 |  |