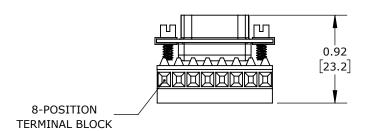

FOR USE WITH ALL 15-PIN HIGH-DENSITY COMMUNICATION PORTS ON ALL DIRECTLOGIC PLCS.

| ZIPLINK PORT ADAPTER COMMUNICATION MODULE |        |                                     |                     | ZL-CMA15 |                      |      | Au           | AutomationDirect.com<br>1-800-633-0405 |              |
|-------------------------------------------|--------|-------------------------------------|---------------------|----------|----------------------|------|--------------|----------------------------------------|--------------|
| 3rd                                       | NOT TO | PART DIMENSIONS MAY DIFFER SLIGHTLY | INCH UNITS USED FOR |          | UNLESS OTHERWISE     | inch | LATEST VERSI | ON                                     | CUEET 1 OF 1 |
| ₩ ANGLE                                   | SCALE  | DUE TO MANUFACTURER'S VARIANCES     | PART DESIGN         |          | SPECIFIED UNITS ARE: | [mm] | 12/12/2024   | SHEET 1 OF 1                           |              |