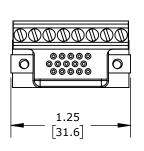

FOR USE WITH ALL 15-PIN HIGH-DENSITY COMMUNICATION PORTS ON ALL DIRECTLOGIC PLCS.

| ZIPLINK PORT ADAPTER COMMUNICATION MODULE |        |                                     |                     | ZL-CMA15 |                      |      | Au           | AutomationDirect.com<br>1-800-633-0405 |              |
|-------------------------------------------|--------|-------------------------------------|---------------------|----------|----------------------|------|--------------|----------------------------------------|--------------|
| 3rd                                       | NOT TO | PART DIMENSIONS MAY DIFFER SLIGHTLY | INCH UNITS USED FOR |          | UNLESS OTHERWISE     | inch | LATEST VERSI | ON                                     | CUEET 1 OF 1 |
| ₩ ANGLE                                   | SCALE  | DUE TO MANUFACTURER'S VARIANCES     | PART DESIGN         |          | SPECIFIED UNITS ARE: | [mm] | 12/12/2024   | SHEET 1 OF 1                           |              |