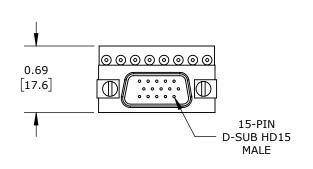

FOR USE WITH ALL 15-PIN HIGH-DENSITY COMMUNICATION PORTS ON ALL DIRECTLOGIC PLCS.

| ZIPLINK PORT ADAPTER COMMUNICATION MODULE |        |                                     |                     | ZL-CMA15 |                      |      | Au           | AutomationDirect.com<br>1-800-633-0405 |              |
|-------------------------------------------|--------|-------------------------------------|---------------------|----------|----------------------|------|--------------|----------------------------------------|--------------|
| 3rd                                       | NOT TO | PART DIMENSIONS MAY DIFFER SLIGHTLY | INCH UNITS USED FOR |          | UNLESS OTHERWISE     | inch | LATEST VERSI | ON                                     | CUEET 1 OF 1 |
| ₩ ANGLE                                   | SCALE  | DUE TO MANUFACTURER'S VARIANCES     | PART DESIGN         |          | SPECIFIED UNITS ARE: | [mm] | 12/12/2024   | SHEET 1 OF 1                           |              |