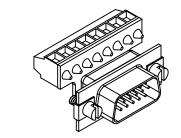

FOR USE WITH ALL 15-PIN HIGH-DENSITY COMMUNICATION PORTS ON ALL DIRECTLOGIC PLCS.

| ZIPLINK PORT ADAPTER COMMUNICATION MODULE |        |                                     |                     | ZL-CMA15 |                      |      | Au           | AutomationDirect.com<br>1-800-633-0405 |              |
|-------------------------------------------|--------|-------------------------------------|---------------------|----------|----------------------|------|--------------|----------------------------------------|--------------|
| 3rd                                       | NOT TO | PART DIMENSIONS MAY DIFFER SLIGHTLY | INCH UNITS USED FOR |          | UNLESS OTHERWISE     | inch | LATEST VERSI | ON                                     | CUEET 1 OF 1 |
| ₩ ANGLE                                   | SCALE  | DUE TO MANUFACTURER'S VARIANCES     | PART DESIGN         |          | SPECIFIED UNITS ARE: | [mm] | 12/12/2024   | SHEET 1 OF 1                           |              |