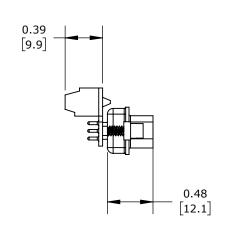

FOR USE WITH ALL 15-PIN HIGH-DENSITY COMMUNICATION PORTS ON ALL DIRECTLOGIC PLCS.

| ZIPLINK PORT ADAPTER COMMUNICATION MODULE |        |                                     |                     | ZL-CMA15 |                      |      | Au           | AutomationDirect.com<br>1-800-633-0405 |              |
|-------------------------------------------|--------|-------------------------------------|---------------------|----------|----------------------|------|--------------|----------------------------------------|--------------|
| 3rd                                       | NOT TO | PART DIMENSIONS MAY DIFFER SLIGHTLY | INCH UNITS USED FOR |          | UNLESS OTHERWISE     | inch | LATEST VERSI | ON                                     | CUEET 1 OF 1 |
| ₩ ANGLE                                   | SCALE  | DUE TO MANUFACTURER'S VARIANCES     | PART DESIGN         |          | SPECIFIED UNITS ARE: | [mm] | 12/12/2024   | SHEET 1 OF 1                           |              |