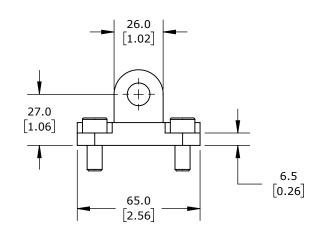

| METAL WORK REAR CLEVIS MOUNT |         |                                     |                   | W0950502003 |                      |        | AutomationDirect.com<br>1-800-633-0405 |                  |              |
|------------------------------|---------|-------------------------------------|-------------------|-------------|----------------------|--------|----------------------------------------|------------------|--------------|
| 3rd                          | NOT TO  | PART DIMENSIONS MAY DIFFER SLIGHTLY | METRIC UNITS USED |             | UNLESS OTHERWISE     | mm     | LATEST VER                             | SION             | QUEET 4 05 4 |
| ₩ <sup>□</sup> ANGL          | E SCALE | DUE TO MANUFACTURER'S VARIANCES     | FOR PART DESIGN   |             | SPECIFIED UNITS ARE: | [inch] | 5/29/2025                              | 025 SHEET 1 OF 1 |              |