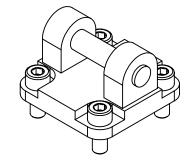

| METAL WORK REAR CLEVIS MOUNT |         |                                     |                   | W0950502003 |                      |        | AutomationDirect.com<br>1-800-633-0405 |                  |              |
|------------------------------|---------|-------------------------------------|-------------------|-------------|----------------------|--------|----------------------------------------|------------------|--------------|
| 3rd                          | NOT TO  | PART DIMENSIONS MAY DIFFER SLIGHTLY | METRIC UNITS USED |             | UNLESS OTHERWISE     | mm     | LATEST VER                             | SION             | QUEET 4 05 4 |
| ₩ <sup>□</sup> ANGL          | E SCALE | DUE TO MANUFACTURER'S VARIANCES     | FOR PART DESIGN   |             | SPECIFIED UNITS ARE: | [inch] | 5/29/2025                              | 025 SHEET 1 OF 1 |              |