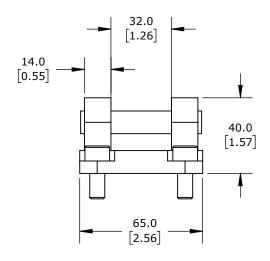

| METAL WORK REAR CLEVIS MOUNT |         |                                     |                   | W0950502003 |                      |        | AutomationDirect.com<br>1-800-633-0405 |                  |              |
|------------------------------|---------|-------------------------------------|-------------------|-------------|----------------------|--------|----------------------------------------|------------------|--------------|
| 3rd                          | NOT TO  | PART DIMENSIONS MAY DIFFER SLIGHTLY | METRIC UNITS USED |             | UNLESS OTHERWISE     | mm     | LATEST VER                             | SION             | QUEET 4 05 4 |
| ₩ <sup>□</sup> ANGL          | E SCALE | DUE TO MANUFACTURER'S VARIANCES     | FOR PART DESIGN   |             | SPECIFIED UNITS ARE: | [inch] | 5/29/2025                              | 025 SHEET 1 OF 1 |              |