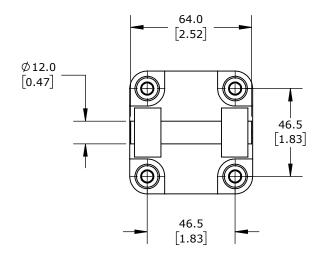

| METAL WORK REAR CLEVIS MOUNT |         |                                     |                   | W0950502003 |                      |        | AutomationDirect.com<br>1-800-633-0405 |                  |              |
|------------------------------|---------|-------------------------------------|-------------------|-------------|----------------------|--------|----------------------------------------|------------------|--------------|
| 3rd                          | NOT TO  | PART DIMENSIONS MAY DIFFER SLIGHTLY | METRIC UNITS USED |             | UNLESS OTHERWISE     | mm     | LATEST VER                             | SION             | QUEET 4 05 4 |
| ₩ <sup>□</sup> ANGL          | E SCALE | DUE TO MANUFACTURER'S VARIANCES     | FOR PART DESIGN   |             | SPECIFIED UNITS ARE: | [inch] | 5/29/2025                              | 025 SHEET 1 OF 1 |              |