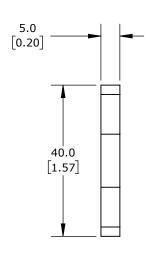

| METAL WORK FLANGE MOUNT PLATE |        |                                     |                   | W0950200002 |                      |              | Aı        | AutomationDirect.com<br>1-800-633-0405 |              |
|-------------------------------|--------|-------------------------------------|-------------------|-------------|----------------------|--------------|-----------|----------------------------------------|--------------|
| ⊕ 3rd<br>ANGLE                | NOT TO | PART DIMENSIONS MAY DIFFER SLIGHTLY | METRIC UNITS USED |             | UNLESS OTHERWISE     | mm LATEST VE |           | ION                                    | CUEET 1 OF 1 |
| ₩ ANGLE                       | SCALE  | DUE TO MANUFACTURER'S VARIANCES     | FOR PART DESIGN   |             | SPECIFIED UNITS ARE: | [inch]       | 5/29/2025 |                                        | SHEET 1 OF 1 |