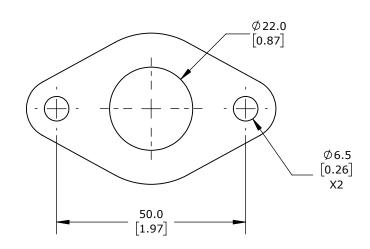

| METAL WORK FLANGE MOUNT PLATE |        |                                     |                   | W0950200002 |                      |              | Aı        | AutomationDirect.com<br>1-800-633-0405 |              |
|-------------------------------|--------|-------------------------------------|-------------------|-------------|----------------------|--------------|-----------|----------------------------------------|--------------|
| ⊕ 3rd<br>ANGLE                | NOT TO | PART DIMENSIONS MAY DIFFER SLIGHTLY | METRIC UNITS USED |             | UNLESS OTHERWISE     | mm LATEST VE |           | ION                                    | CUEET 1 OF 1 |
| ₩ ANGLE                       | SCALE  | DUE TO MANUFACTURER'S VARIANCES     | FOR PART DESIGN   |             | SPECIFIED UNITS ARE: | [inch]       | 5/29/2025 |                                        | SHEET 1 OF 1 |