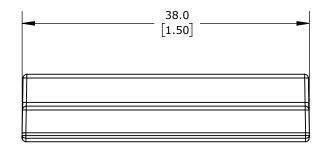

| 2 HOLES. FOR USE WITH PBC UGT040-XXXX GUIDE TRACKS. |                 |                                                                        |                                      |                                          |              |               |                                    |
|-----------------------------------------------------|-----------------|------------------------------------------------------------------------|--------------------------------------|------------------------------------------|--------------|---------------|------------------------------------|
| PBC MOUNTING CLAMP                                  |                 |                                                                        | UGT040A-TC-2                         |                                          |              |               | omationDirect.com<br>-800-633-0405 |
|                                                     | NOT TO<br>SCALE | PART DIMENSIONS MAY DIFFER SLIGHTLY<br>DUE TO MANUFACTURER'S VARIANCES | METRIC UNITS USED<br>FOR PART DESIGN | UNLESS OTHERWISE<br>SPECIFIED UNITS ARE: | mm<br>[inch] | LATEST VERSIO | SHEET 1 OF 1                       |
| + - ANGLL                                           | JCALL           | DUE TO MANULACTORER 5 VARIANCES                                        | TORTART DESIGN                       | SFECIFIED UNITS ARE.                     | Lucul        | 1/13/2023     |                                    |