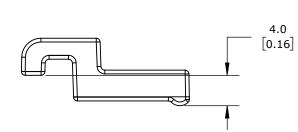

| 2 HOLES. FOR USE WITH PBC UGT040-XXXX GUIDE TRACKS. |                 |                                                                        |                                      |                                          |              |               |                                    |
|-----------------------------------------------------|-----------------|------------------------------------------------------------------------|--------------------------------------|------------------------------------------|--------------|---------------|------------------------------------|
| PBC MOUNTING CLAMP                                  |                 |                                                                        | UGT040A-TC-2                         |                                          |              |               | omationDirect.com<br>-800-633-0405 |
|                                                     | NOT TO<br>SCALE | PART DIMENSIONS MAY DIFFER SLIGHTLY<br>DUE TO MANUFACTURER'S VARIANCES | METRIC UNITS USED<br>FOR PART DESIGN | UNLESS OTHERWISE<br>SPECIFIED UNITS ARE: | mm<br>[inch] | LATEST VERSIO | SHEET 1 OF 1                       |
| + - ANGLL                                           | JCALL           | DUE TO MANULACTORER 5 VARIANCES                                        | TORTART DESIGN                       | SFECIFIED UNITS ARE.                     | Lucul        | 1/13/2023     |                                    |