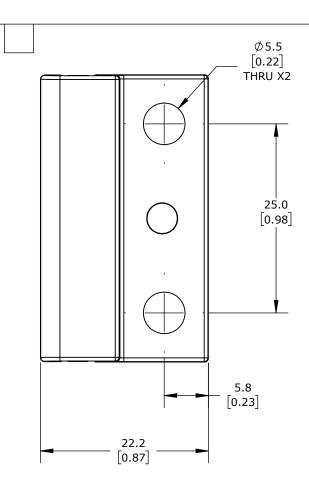

| 2 HOLES. FOR USE WITH PBC UGT040-XXXX GUIDE TRACKS. |                 |                                                                        |                                      |                                          |              |               |                                    |
|-----------------------------------------------------|-----------------|------------------------------------------------------------------------|--------------------------------------|------------------------------------------|--------------|---------------|------------------------------------|
| PBC MOUNTING CLAMP                                  |                 |                                                                        | UGT040A-TC-2                         |                                          |              |               | omationDirect.com<br>-800-633-0405 |
|                                                     | NOT TO<br>SCALE | PART DIMENSIONS MAY DIFFER SLIGHTLY<br>DUE TO MANUFACTURER'S VARIANCES | METRIC UNITS USED<br>FOR PART DESIGN | UNLESS OTHERWISE<br>SPECIFIED UNITS ARE: | mm<br>[inch] | LATEST VERSIO | SHEET 1 OF 1                       |
| + - ANGLL                                           | JCALL           | DUE TO MANULACTORER 5 VARIANCES                                        | TORTART DESIGN                       | SFECIFIED UNITS ARE.                     | Lucul        | 1/13/2023     |                                    |