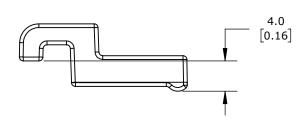

1 HOLE. FOR USE WITH PBC UGT040-XXXX GUIDE TRACKS.

| PBC MOUNTING CLAMP |                 |                                                                     |                                      | UGT040A-TC-1                          |              |                             | ationDirect.com<br>00-633-0405 |
|--------------------|-----------------|---------------------------------------------------------------------|--------------------------------------|---------------------------------------|--------------|-----------------------------|--------------------------------|
| 3rd ANGLE          | NOT TO<br>SCALE | PART DIMENSIONS MAY DIFFER SLIGHTLY DUE TO MANUFACTURER'S VARIANCES | METRIC UNITS USED<br>FOR PART DESIGN | UNLESS OTHERWISE SPECIFIED UNITS ARE: | mm<br>[inch] | LATEST VERSION<br>1/13/2025 | SHEET 1 OF 1                   |
| T ANGLL            | JCALL           | DUL TO MANUTACTURER 3 VARIANCES                                     | TORTART DESIGN                       | SPECIFIED UNITS ARE.                  | Lincin       | 1/13/2023                   |                                |