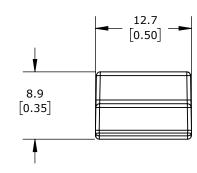

1 HOLE. FOR USE WITH PBC UGT040-XXXX GUIDE TRACKS.

| PBC MOUNTING CLAMP |                 |                                                                     |                                      | UGT040A-TC-1                          |              |                             | ationDirect.com<br>00-633-0405 |
|--------------------|-----------------|---------------------------------------------------------------------|--------------------------------------|---------------------------------------|--------------|-----------------------------|--------------------------------|
| 3rd ANGLE          | NOT TO<br>SCALE | PART DIMENSIONS MAY DIFFER SLIGHTLY DUE TO MANUFACTURER'S VARIANCES | METRIC UNITS USED<br>FOR PART DESIGN | UNLESS OTHERWISE SPECIFIED UNITS ARE: | mm<br>[inch] | LATEST VERSION<br>1/13/2025 | SHEET 1 OF 1                   |
| T ANGLL            | JCALL           | DUL TO MANUTACTURER 3 VARIANCES                                     | TORTART DESIGN                       | SPECIFIED UNITS ARE.                  | Lincin       | 1/13/2023                   |                                |