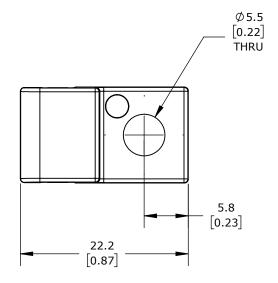

1 HOLE. FOR USE WITH PBC UGT040-XXXX GUIDE TRACKS.

| PBC MOUNTING CLAMP |                 |                                                                     |                                      | UGT040A-TC-1                          |              |                             | ationDirect.com<br>00-633-0405 |
|--------------------|-----------------|---------------------------------------------------------------------|--------------------------------------|---------------------------------------|--------------|-----------------------------|--------------------------------|
| 3rd ANGLE          | NOT TO<br>SCALE | PART DIMENSIONS MAY DIFFER SLIGHTLY DUE TO MANUFACTURER'S VARIANCES | METRIC UNITS USED<br>FOR PART DESIGN | UNLESS OTHERWISE SPECIFIED UNITS ARE: | mm<br>[inch] | LATEST VERSION<br>1/13/2025 | SHEET 1 OF 1                   |
| T ANGLL            | JCALL           | DUL TO MANUTACTURER 3 VARIANCES                                     | TORTART DESIGN                       | SPECIFIED UNITS ARE.                  | Lincin       | 1/13/2023                   |                                |