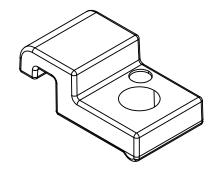

1 HOLE. FOR USE WITH PBC UGT040-XXXX GUIDE TRACKS.

| PBC MOUNTING CLAMP |                 |                                                                     |                                      | UGT040A-TC-1                          |              |                             | ationDirect.com<br>00-633-0405 |
|--------------------|-----------------|---------------------------------------------------------------------|--------------------------------------|---------------------------------------|--------------|-----------------------------|--------------------------------|
| 3rd ANGLE          | NOT TO<br>SCALE | PART DIMENSIONS MAY DIFFER SLIGHTLY DUE TO MANUFACTURER'S VARIANCES | METRIC UNITS USED<br>FOR PART DESIGN | UNLESS OTHERWISE SPECIFIED UNITS ARE: | mm<br>[inch] | LATEST VERSION<br>1/13/2025 | SHEET 1 OF 1                   |
| T ANGLL            | JCALL           | DUL TO MANUTACTURER 3 VARIANCES                                     | TORTART DESIGN                       | SPECIFIED UNITS ARE.                  | Lincin       | 1/13/2023                   |                                |