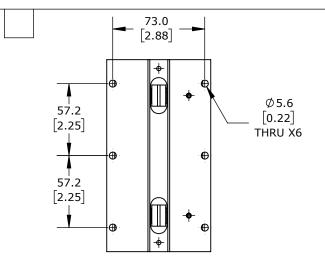

CAM FOLLOWER BEARING, 6IN OVERALL LENGTH, STEEL, 1IN INSIDE DIAMETER, ALUMINUM HOUSING, ADJUSTABLE RUNNING CLEARANCE. FOR USE WITH 1IN DIAMETER PBC SHAFTS.

| PBC TWN SERIES TWIN ROLLER PILLOW BLOCK |        |                                     |                  | TWN-16-OPN |                      | AutomationDirect.com<br>1-800-633-0405 |                |              |
|-----------------------------------------|--------|-------------------------------------|------------------|------------|----------------------|----------------------------------------|----------------|--------------|
|                                         | NOT TO | PART DIMENSIONS MAY DIFFER SLIGHTLY | METRIC UNITS USE | D          | UNLESS OTHERWISE     | mm                                     | LATEST VERSION | SHEET 1 OF 1 |
| $\Psi \Box$ angle                       | SCALE  | DUE TO MANUFACTURER'S VARIANCES     | FOR PART DESIGN  |            | SPECIFIED UNITS ARE: | [inch]                                 | 1/13/2025      |              |