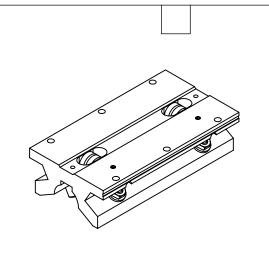

CAM FOLLOWER BEARING, 6IN OVERALL LENGTH, STEEL, 1IN INSIDE DIAMETER, ALUMINUM HOUSING, ADJUSTABLE RUNNING CLEARANCE. FOR USE WITH 1IN DIAMETER PBC SHAFTS.

| PBC TWN SERIES TWIN ROLLER PILLOW BLOCK |        |                                     |                  | TWN-16-OPN |                      | AutomationDirect.com<br>1-800-633-0405 |                |              |
|-----------------------------------------|--------|-------------------------------------|------------------|------------|----------------------|----------------------------------------|----------------|--------------|
|                                         | NOT TO | PART DIMENSIONS MAY DIFFER SLIGHTLY | METRIC UNITS USE | D          | UNLESS OTHERWISE     | mm                                     | LATEST VERSION | SHEET 1 OF 1 |
| $\Psi \Box$ angle                       | SCALE  | DUE TO MANUFACTURER'S VARIANCES     | FOR PART DESIGN  |            | SPECIFIED UNITS ARE: | [inch]                                 | 1/13/2025      |              |