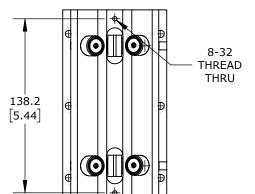

CAM FOLLOWER BEARING, 6IN OVERALL LENGTH, STEEL, 1IN INSIDE DIAMETER, ALUMINUM HOUSING, ADJUSTABLE RUNNING CLEARANCE. FOR USE WITH 1IN DIAMETER PBC SHAFTS.

| PBC TWN SERIES TWIN ROLLER PILLOW BLOCK |        |                                     |                  | TWN-16-OPN |                      | AutomationDirect.com<br>1-800-633-0405 |                |              |
|-----------------------------------------|--------|-------------------------------------|------------------|------------|----------------------|----------------------------------------|----------------|--------------|
|                                         | NOT TO | PART DIMENSIONS MAY DIFFER SLIGHTLY | METRIC UNITS USE | D          | UNLESS OTHERWISE     | mm                                     | LATEST VERSION | SHEET 1 OF 1 |
| $\Psi \Box$ angle                       | SCALE  | DUE TO MANUFACTURER'S VARIANCES     | FOR PART DESIGN  |            | SPECIFIED UNITS ARE: | [inch]                                 | 1/13/2025      |              |