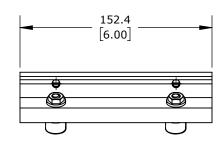

CAM FOLLOWER BEARING, 6IN OVERALL LENGTH, STEEL, 1IN INSIDE DIAMETER, ALUMINUM HOUSING, ADJUSTABLE RUNNING CLEARANCE. FOR USE WITH 1IN DIAMETER PBC SHAFTS.

| PBC TWN SERIES TWIN ROLLER PILLOW BLOCK |        |                                     |                  | TWN-16-OPN |                      | AutomationDirect.com<br>1-800-633-0405 |                |              |
|-----------------------------------------|--------|-------------------------------------|------------------|------------|----------------------|----------------------------------------|----------------|--------------|
|                                         | NOT TO | PART DIMENSIONS MAY DIFFER SLIGHTLY | METRIC UNITS USE | D          | UNLESS OTHERWISE     | mm                                     | LATEST VERSION | SHEET 1 OF 1 |
| $\Psi \Box$ angle                       | SCALE  | DUE TO MANUFACTURER'S VARIANCES     | FOR PART DESIGN  |            | SPECIFIED UNITS ARE: | [inch]                                 | 1/13/2025      |              |