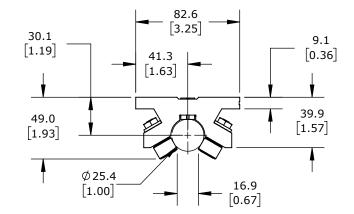

CAM FOLLOWER BEARING, 6IN OVERALL LENGTH, STEEL, 1IN INSIDE DIAMETER, ALUMINUM HOUSING, ADJUSTABLE RUNNING CLEARANCE. FOR USE WITH 1IN DIAMETER PBC SHAFTS.

| PBC TWN SERIES TWIN ROLLER PILLOW BLOCK |        |                                     |                  | TWN-16-OPN |                      | AutomationDirect.com<br>1-800-633-0405 |                |              |
|-----------------------------------------|--------|-------------------------------------|------------------|------------|----------------------|----------------------------------------|----------------|--------------|
|                                         | NOT TO | PART DIMENSIONS MAY DIFFER SLIGHTLY | METRIC UNITS USE | D          | UNLESS OTHERWISE     | mm                                     | LATEST VERSION | SHEET 1 OF 1 |
| $\Psi \Box$ angle                       | SCALE  | DUE TO MANUFACTURER'S VARIANCES     | FOR PART DESIGN  |            | SPECIFIED UNITS ARE: | [inch]                                 | 1/13/2025      |              |