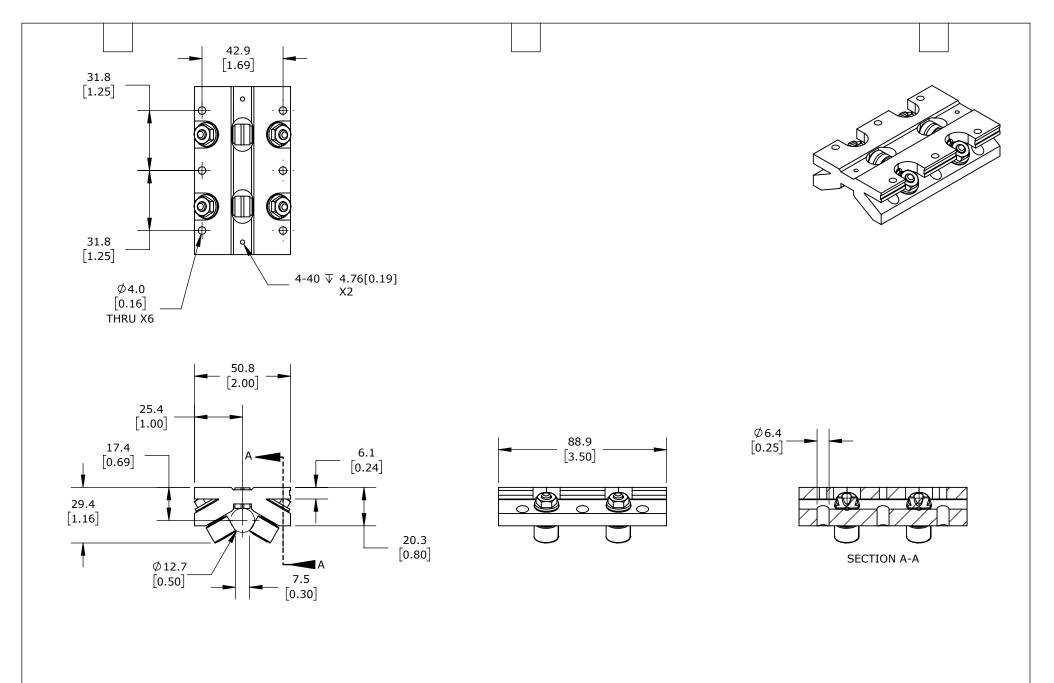

CAM FOLLOWER BEARING, 3.5IN OVERALL LENGTH, STEEL, 1/2IN INSIDE DIAMETER, ALUMINUM HOUSING, ADJUSTABLE RUNNING CLEARANCE. FOR USE WITH 1/2IN DIAMETER PBC SHAFTS.

| PBC TWN SERIES TWIN ROLLER PILLOW BLOCK |        |                                     |                   | TWN-08-OPN |                      | AutomationDirect.com<br>1-800-633-0405 |                |              |
|-----------------------------------------|--------|-------------------------------------|-------------------|------------|----------------------|----------------------------------------|----------------|--------------|
| 3rd                                     | NOT TO | PART DIMENSIONS MAY DIFFER SLIGHTLY | METRIC UNITS USED | )          | UNLESS OTHERWISE     | mm                                     | LATEST VERSION | SHEET 1 OF 1 |
| ANGLE                                   | SCALE  | DUE TO MANUFACTURER'S VARIANCES     | FOR PART DESIGN   |            | SPECIFIED UNITS ARE: | [inch]                                 | 1/13/2025      |              |