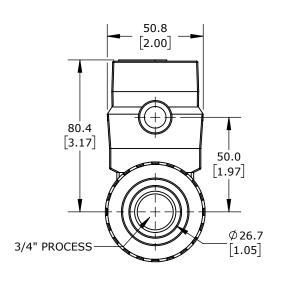

TKM-20-P

AutomationDirect.com 1-800-633-0405

 $\bigoplus \Box$ 

3rd NOT TO ANGLE SCALE PART DIMENSIONS MAY DIFFER SLIGHTLY DUE TO MANUFACTURER'S VARIANCES

METRIC UNITS USED FOR PART DESIGN

UNLESS OTHERWISE SPECIFIED UNITS ARE:

mm LATEST VERSION 1/14/2025

SHEET 1 OF 1