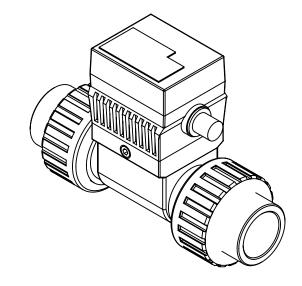

| ICON PROCESS CONTROLS TRUFLO LIQUID FLOW METER, PADDLE WHEEL, 3/4IN SCHEDULE 80 PVC SOCKET PROCESS  |  |
|-----------------------------------------------------------------------------------------------------|--|
| CONNECTION, 1.5 TO 45 GPM, 0 TO 999,999 GALLONS, OUTPUT 1: PULSE, OUTPUT 2: PULSE, OUTPUT 3: ANALOG |  |