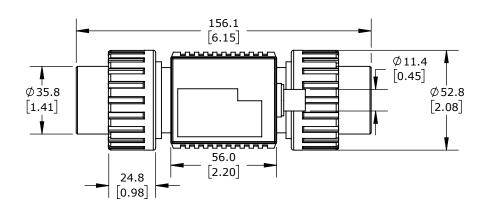

TKM-20-P

AutomationDirect.com 1-800-633-0405

 $\bigoplus \Box$ 

3rd NOT TO ANGLE SCALE PART DIMENSIONS MAY DIFFER SLIGHTLY DUE TO MANUFACTURER'S VARIANCES

METRIC UNITS USED FOR PART DESIGN

UNLESS OTHERWISE SPECIFIED UNITS ARE:

mm LATEST VERSION 1/14/2025

SHEET 1 OF 1