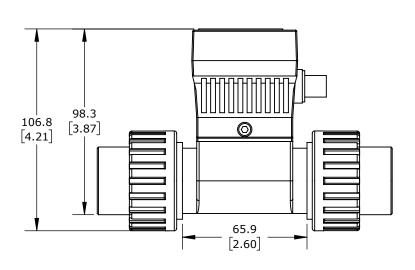

TKM-20-P

AutomationDirect.com 1-800-633-0405

 $\bigoplus \Box$ 

3rd NOT TO ANGLE SCALE PART DIMENSIONS MAY DIFFER SLIGHTLY DUE TO MANUFACTURER'S VARIANCES

METRIC UNITS USED FOR PART DESIGN

UNLESS OTHERWISE SPECIFIED UNITS ARE:

mm LATEST VERSION 1/14/2025

SHEET 1 OF 1