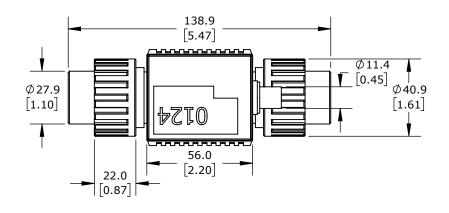

| - 1 | ICON PROCESS CONTROLS TRUFLO LIQUID FLOW METER, PADDLE WHEEL, 1/2IN SCHEDULE 80 PVC SOCKET PROCESS CONNECTION, 1 TO 32 GPM, 0 TO 999,999 GALLONS, OUTPUT 1: PULSE, OUTPUT 2: PULSE, OUTPUT 3: ANALOG |     |        |                                     |                  | TKM-15-P |                  |    | AutomationDirect.com<br>1-800-633-0405 |                 |  |
|-----|------------------------------------------------------------------------------------------------------------------------------------------------------------------------------------------------------|-----|--------|-------------------------------------|------------------|----------|------------------|----|----------------------------------------|-----------------|--|
| 4   | <u></u>                                                                                                                                                                                              | 3rd | NOT TO | PART DIMENSIONS MAY DIFFER SLIGHTLY | METRIC UNITS USE | D        | UNLESS OTHERWISE | mm | LATEST VER                             | SION CHEET 1 OF |  |