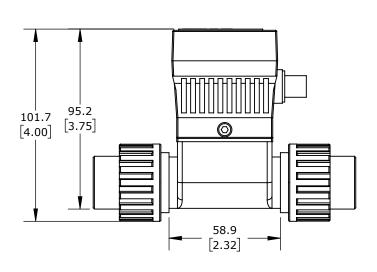

| - 1 | ICON PROCESS CONTROLS TRUFLO LIQUID FLOW METER, PADDLE WHEEL, 1/2IN SCHEDULE 80 PVC SOCKET PROCESS CONNECTION, 1 TO 32 GPM, 0 TO 999,999 GALLONS, OUTPUT 1: PULSE, OUTPUT 2: PULSE, OUTPUT 3: ANALOG |     |        |                                     |                  | TKM-15-P |                  |    | AutomationDirect.com<br>1-800-633-0405 |                 |  |
|-----|------------------------------------------------------------------------------------------------------------------------------------------------------------------------------------------------------|-----|--------|-------------------------------------|------------------|----------|------------------|----|----------------------------------------|-----------------|--|
| 4   | <u></u>                                                                                                                                                                                              | 3rd | NOT TO | PART DIMENSIONS MAY DIFFER SLIGHTLY | METRIC UNITS USE | D        | UNLESS OTHERWISE | mm | LATEST VER                             | SION CHEET 1 OF |  |