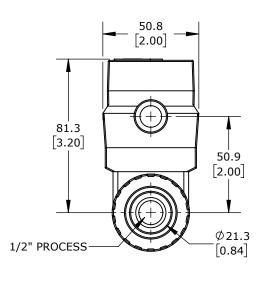

| - 1 | ICON PROCESS CONTROLS TRUFLO LIQUID FLOW METER, PADDLE WHEEL, 1/2IN SCHEDULE 80 PVC SOCKET PROCESS CONNECTION, 1 TO 32 GPM, 0 TO 999,999 GALLONS, OUTPUT 1: PULSE, OUTPUT 2: PULSE, OUTPUT 3: ANALOG |     |        |                                     |                  | TKM-15-P |                  |    | AutomationDirect.com<br>1-800-633-0405 |                 |  |
|-----|------------------------------------------------------------------------------------------------------------------------------------------------------------------------------------------------------|-----|--------|-------------------------------------|------------------|----------|------------------|----|----------------------------------------|-----------------|--|
| 4   | <u></u>                                                                                                                                                                                              | 3rd | NOT TO | PART DIMENSIONS MAY DIFFER SLIGHTLY | METRIC UNITS USE | D        | UNLESS OTHERWISE | mm | LATEST VER                             | SION CHEET 1 OF |  |