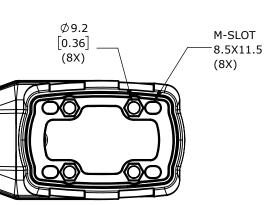

CONNECTIONS ARE SYMETRIC ABOUT BOTH ENDS

| TEKNOKOL SUSPENSION ARM FITTING, 90 DEGREE ELBOW, ALUMINUM, RAL 7035 LIGHT GRAY. FOR USE WITH TK120 SUSPENSION ARM PROFILE. |        |                                     |                  | TK120.420 |                      |        |            | AutomationDirect.com<br>1-800-633-0405 |  |
|-----------------------------------------------------------------------------------------------------------------------------|--------|-------------------------------------|------------------|-----------|----------------------|--------|------------|----------------------------------------|--|
|                                                                                                                             | NOT TO | PART DIMENSIONS MAY DIFFER SLIGHTLY | METRIC UNITS USE | D         | UNLESS OTHERWISE     | mm     | LATEST VER | RSION SHEET 1 OF 1                     |  |
| $\Psi \Box$ Angle                                                                                                           | SCALE  | DUE TO MANUFACTURER'S VARIANCES     | FOR PART DESIGN  |           | SPECIFIED UNITS ARE: | [inch] | 8/30/2024  |                                        |  |