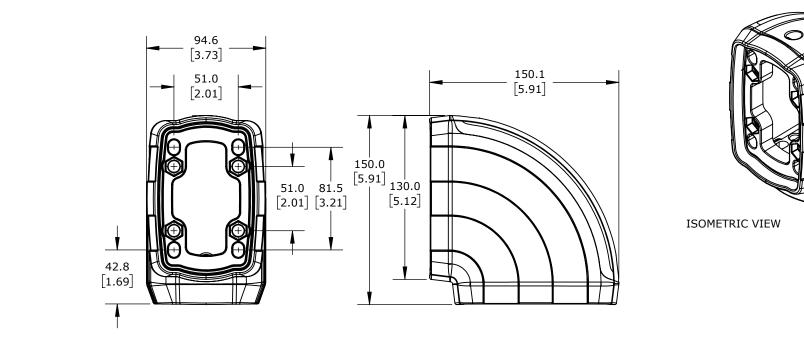

CONNECTIONS ARE SYMETRIC ABOUT BOTH ENDS

| TEKNOKOL SUSPENSION ARM FITTING, 90 DEGREE ELBOW, ALUMINUM, RAL 7035 LIGHT GRAY. FOR USE WITH TK120 SUSPENSION ARM PROFILE. |        |                                     |                  | TK120.420 |                      |        |            | AutomationDirect.com<br>1-800-633-0405 |  |
|-----------------------------------------------------------------------------------------------------------------------------|--------|-------------------------------------|------------------|-----------|----------------------|--------|------------|----------------------------------------|--|
|                                                                                                                             | NOT TO | PART DIMENSIONS MAY DIFFER SLIGHTLY | METRIC UNITS USE | D         | UNLESS OTHERWISE     | mm     | LATEST VER | RSION SHEET 1 OF 1                     |  |
| $\Psi \Box$ Angle                                                                                                           | SCALE  | DUE TO MANUFACTURER'S VARIANCES     | FOR PART DESIGN  |           | SPECIFIED UNITS ARE: | [inch] | 8/30/2024  |                                        |  |