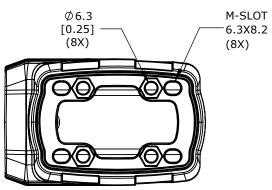

CONNECTIONS ARE SYMETRIC ABOUT BOTH ENDS

|   | TEKNOKOL SUSPENSION ARM FITTING, 90 DEGREE ELBOW, ALUMINUM, RAL 7035 LIGHT GRAY. FOR USE WITH TK060 SUSPENSION ARM PROFILE. |        |                                     | GRAY. FOR USE WITH | TK060.420            |        |                | AutomationDirect.com<br>1-800-633-0405 |  |
|---|-----------------------------------------------------------------------------------------------------------------------------|--------|-------------------------------------|--------------------|----------------------|--------|----------------|----------------------------------------|--|
|   | 3rd                                                                                                                         | NOT TO | PART DIMENSIONS MAY DIFFER SLIGHTLY | METRIC UNITS USED  | UNLESS OTHERWISE     | mm     | LATEST VERSION | CUEET 1 OF 1                           |  |
| 7 | ₩ ANGLE                                                                                                                     | SCALE  | DUE TO MANUFACTURER'S VARIANCES     | FOR PART DESIGN    | SPECIFIED UNITS ARE: | [inch] | 8/29/2024      | SHEET 1 OF 1                           |  |