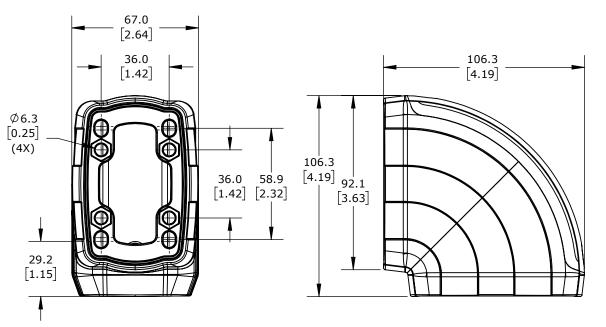

CONNECTIONS ARE SYMETRIC ABOUT BOTH ENDS

|   | TEKNOKOL SUSPENSION ARM FITTING, 90 DEGREE ELBOW, ALUMINUM, RAL 7035 LIGHT GRAY. FOR USE WITH TK060 SUSPENSION ARM PROFILE. |        |                                     | GRAY. FOR USE WITH | TK060.420            |        |                | AutomationDirect.com<br>1-800-633-0405 |  |
|---|-----------------------------------------------------------------------------------------------------------------------------|--------|-------------------------------------|--------------------|----------------------|--------|----------------|----------------------------------------|--|
|   | 3rd                                                                                                                         | NOT TO | PART DIMENSIONS MAY DIFFER SLIGHTLY | METRIC UNITS USED  | UNLESS OTHERWISE     | mm     | LATEST VERSION | CUEET 1 OF 1                           |  |
| 7 | ₩ ANGLE                                                                                                                     | SCALE  | DUE TO MANUFACTURER'S VARIANCES     | FOR PART DESIGN    | SPECIFIED UNITS ARE: | [inch] | 8/29/2024      | SHEET 1 OF 1                           |  |