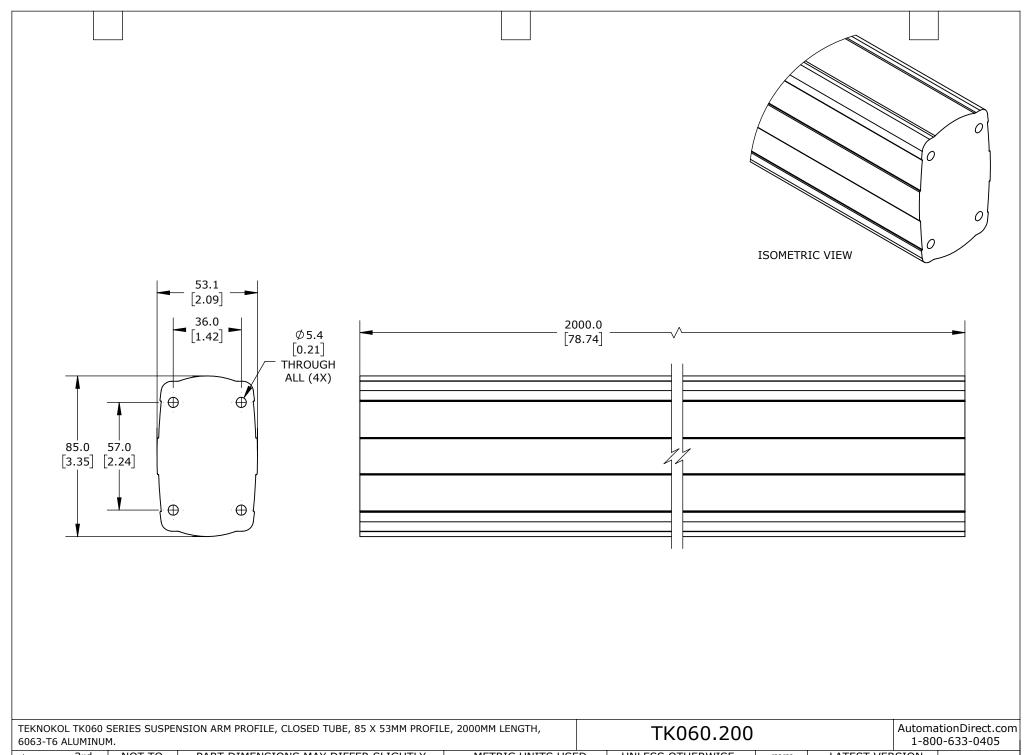

| 6063-T6 ALUMINUM. |   |                 |                                                                     |                                     |    | 11000.200                             |              |                          |      | 1-800-633-0405 |  |
|-------------------|---|-----------------|---------------------------------------------------------------------|-------------------------------------|----|---------------------------------------|--------------|--------------------------|------|----------------|--|
| ⊕G ANG            | - | NOT TO<br>SCALE | PART DIMENSIONS MAY DIFFER SLIGHTLY DUE TO MANUFACTURER'S VARIANCES | METRIC UNITS USE<br>FOR PART DESIGN | ED | UNLESS OTHERWISE SPECIFIED UNITS ARE: | mm<br>[inch] | LATEST VER:<br>8/28/2024 | SION | SHEET 1 OF 1   |  |
|                   |   |                 |                                                                     |                                     |    |                                       |              |                          |      |                |  |