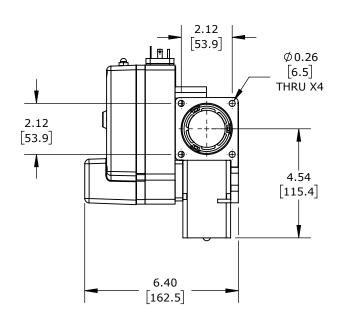

2-WAY, 2-POSITION, GLASS-FILLED NYLON BODY, STACKABLE, 120 VAC OPERATING VOLTAGE, 12VA, 18MM DIN STYLE WIRING PLUG. RA-3903 HIGH-FLOW TURBINE AND SF-9130 SCREEN INCLUDED.

| CITO STACKVALVE MODULAR SOLENOID VALVE |            |        |                                     |                       |  | /-1120-30-H        |      |                | AutomationDirect.com<br>1-800-633-0405 |
|----------------------------------------|------------|--------|-------------------------------------|-----------------------|--|--------------------|------|----------------|----------------------------------------|
| 4 1                                    | 2 m of   N | IOT TO | DART DIMENSIONS MAY DIFFER SLIGHTLY | INCH LINITC LICED FOR |  | LINI ESS OTHERWISE | inch | LATEST VERSION |                                        |