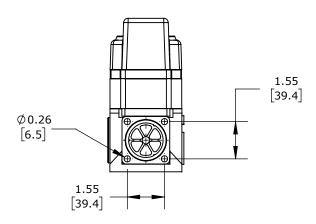

2-WAY, 2-POSITION, GLASS-FILLED NYLON BODY, STACKABLE, 120 VAC OPERATING VOLTAGE, 12VA, 18MM DIN STYLE WIRING PLUG. RA-3903 HIGH-FLOW TURBINE AND SF-9130 SCREEN INCLUDED.

| CITO STACKVALVE MODULAR SOLENOID VALVE |            |        |                                     |                       |  | /-1120-30-H        |      |                | AutomationDirect.com<br>1-800-633-0405 |
|----------------------------------------|------------|--------|-------------------------------------|-----------------------|--|--------------------|------|----------------|----------------------------------------|
| 4 1                                    | 2 m of   N | IOT TO | DART DIMENSIONS MAY DIFFER SLIGHTLY | INCH LINITC LICED FOR |  | LINI ESS OTHERWISE | inch | LATEST VERSION |                                        |