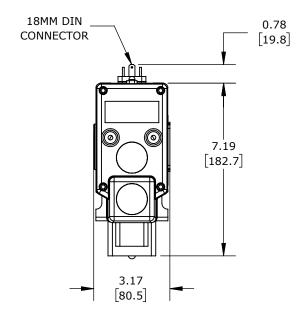

2-WAY, 2-POSITION, GLASS-FILLED NYLON BODY, STACKABLE, 120 VAC OPERATING VOLTAGE, 12VA, 18MM DIN STYLE WIRING PLUG. RA-3903 HIGH-FLOW TURBINE AND SF-9130 SCREEN INCLUDED.

| CITO STACKVALVE MODULAR SOLENOID VALVE |            |        |                                     |                       |  | /-1120-30-H        |      |                | AutomationDirect.com<br>1-800-633-0405 |
|----------------------------------------|------------|--------|-------------------------------------|-----------------------|--|--------------------|------|----------------|----------------------------------------|
| 4 1                                    | 2 m of   N | IOT TO | DART DIMENSIONS MAY DIFFER SLIGHTLY | INCH LINITC LICED FOR |  | LINI ESS OTHERWISE | inch | LATEST VERSION |                                        |