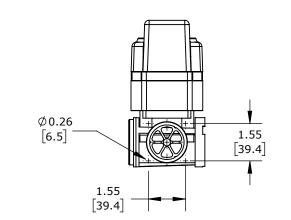

2-WAY, 2-POSITION, GLASS-FILLED NYLON BODY, STACKABLE, 24 VAC/VDC OPERATING VOLTAGE, 7.2W, 18MM DIN STYLE WIRING PLUG. RA-3903 HIGH-FLOW TURBINE AND SF-9130 SCREEN INCLUDED.

| CITO STACKVALVE MODULAR SOLENOID VALVE |                                     |                     | SV-1024-30-H |                      |      |                | nationDirect.com<br>00-633-0405 |  |
|----------------------------------------|-------------------------------------|---------------------|--------------|----------------------|------|----------------|---------------------------------|--|
| 3rd NOT TO                             | PART DIMENSIONS MAY DIFFER SLIGHTLY | INCH UNITS USED FOR |              | UNLESS OTHERWISE     | inch | LATEST VERSION |                                 |  |
| ₩ <sup></sup> ANGLE SCALE              | DUE TO MANUFACTURER'S VARIANCES     | PART DESIGN         |              | SPECIFIED UNITS ARE: | [mm] | 10/1/2024      | SHEET 1 OF 1                    |  |