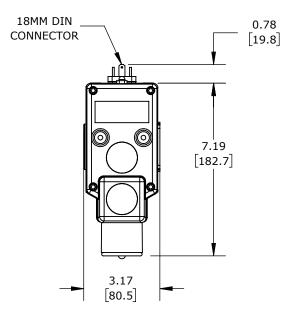

2-WAY, 2-POSITION, GLASS-FILLED NYLON BODY, STACKABLE, 24 VAC/VDC OPERATING VOLTAGE, 7.2W, 18MM DIN STYLE WIRING PLUG. RA-3903 HIGH-FLOW TURBINE AND SF-9130 SCREEN INCLUDED.

| CITO STACKVALVE MODULAR SOLENOID VALVE |                                     |                     | SV-1024-30-H |                      |      |                | nationDirect.com<br>00-633-0405 |  |
|----------------------------------------|-------------------------------------|---------------------|--------------|----------------------|------|----------------|---------------------------------|--|
| 3rd NOT TO                             | PART DIMENSIONS MAY DIFFER SLIGHTLY | INCH UNITS USED FOR |              | UNLESS OTHERWISE     | inch | LATEST VERSION |                                 |  |
| ₩ <sup></sup> ANGLE SCALE              | DUE TO MANUFACTURER'S VARIANCES     | PART DESIGN         |              | SPECIFIED UNITS ARE: | [mm] | 10/1/2024      | SHEET 1 OF 1                    |  |