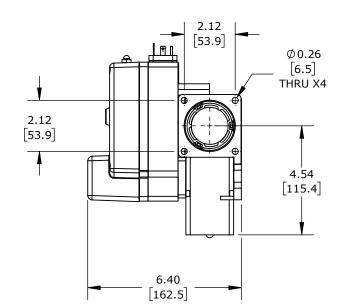

2-WAY, 2-POSITION, GLASS-FILLED NYLON BODY, STACKABLE, 24 VAC/VDC OPERATING VOLTAGE, 7.2W, 18MM DIN STYLE WIRING PLUG. RA-3903 HIGH-FLOW TURBINE AND SF-9130 SCREEN INCLUDED.

| CITO STACKVALVE MODULAR SOLENOID VALVE |                                     |                     | SV-1024-30-H |                      |      |                | nationDirect.com<br>00-633-0405 |  |
|----------------------------------------|-------------------------------------|---------------------|--------------|----------------------|------|----------------|---------------------------------|--|
| 3rd NOT TO                             | PART DIMENSIONS MAY DIFFER SLIGHTLY | INCH UNITS USED FOR |              | UNLESS OTHERWISE     | inch | LATEST VERSION |                                 |  |
| ₩ <sup></sup> ANGLE SCALE              | DUE TO MANUFACTURER'S VARIANCES     | PART DESIGN         |              | SPECIFIED UNITS ARE: | [mm] | 10/1/2024      | SHEET 1 OF 1                    |  |