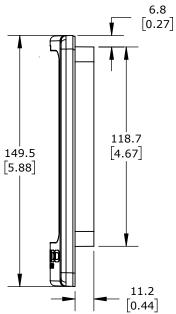

| WEG ELECTRIC SSW900 SERIES KEYPAD MOUNT, FOR USE WITH WEG SSW900 SERIES SOFT |                                        |                |        |                                     |                |  |  |
|------------------------------------------------------------------------------|----------------------------------------|----------------|--------|-------------------------------------|----------------|--|--|
| STA                                                                          | STARTERS, (1) 16.4FT/5M CABLE INCLUDED |                |        |                                     |                |  |  |
| ФГ                                                                           | 3r                                     | <sup>-</sup> d | NOT TO | PART DIMENSIONS MAY DIFFER SLIGHTLY | METRIC UNITS U |  |  |

| SSW900-KMD-CB0! | 5 |
|-----------------|---|
|-----------------|---|

AutomationDirect.com 1-800-633-0405

NOT TO ANGLE SCALE

PART DIMENSIONS MAY DIFFER SLIGHTLY DUE TO MANUFACTURER'S VARIANCES

METRIC UNITS USED FOR PART DESIGN