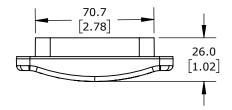

| WEG ELECTRIC SSW900 SERIES KEYPAD MOUNT, FOR USE WITH WEG SSW900 SERIES SOFT |                                        |                |        |                                     |                |  |  |
|------------------------------------------------------------------------------|----------------------------------------|----------------|--------|-------------------------------------|----------------|--|--|
| STA                                                                          | STARTERS, (1) 16.4FT/5M CABLE INCLUDED |                |        |                                     |                |  |  |
| ФГ                                                                           | 3r                                     | <sup>-</sup> d | NOT TO | PART DIMENSIONS MAY DIFFER SLIGHTLY | METRIC UNITS U |  |  |

| SSW900-KMD-CB0! | 5 |
|-----------------|---|
|-----------------|---|

AutomationDirect.com 1-800-633-0405

NOT TO ANGLE SCALE

PART DIMENSIONS MAY DIFFER SLIGHTLY DUE TO MANUFACTURER'S VARIANCES

METRIC UNITS USED FOR PART DESIGN