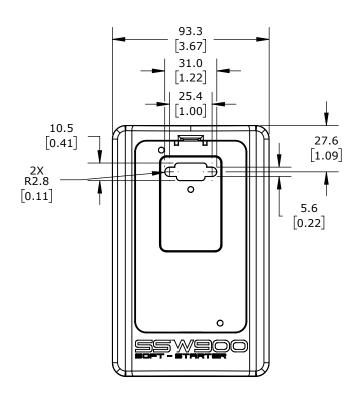

| WEG ELECTRIC SSW900 SERIES KEYPAD MOUNT, FOR USE WITH WEG SSW900 SERIES SOFT |                                        |                |        |                                     |                |  |  |
|------------------------------------------------------------------------------|----------------------------------------|----------------|--------|-------------------------------------|----------------|--|--|
| STA                                                                          | STARTERS, (1) 16.4FT/5M CABLE INCLUDED |                |        |                                     |                |  |  |
| ФГ                                                                           | 3r                                     | <sup>-</sup> d | NOT TO | PART DIMENSIONS MAY DIFFER SLIGHTLY | METRIC UNITS U |  |  |

| SSW900-KMD-CB0! | 5 |
|-----------------|---|
|-----------------|---|

AutomationDirect.com 1-800-633-0405

NOT TO ANGLE SCALE

PART DIMENSIONS MAY DIFFER SLIGHTLY DUE TO MANUFACTURER'S VARIANCES

METRIC UNITS USED FOR PART DESIGN