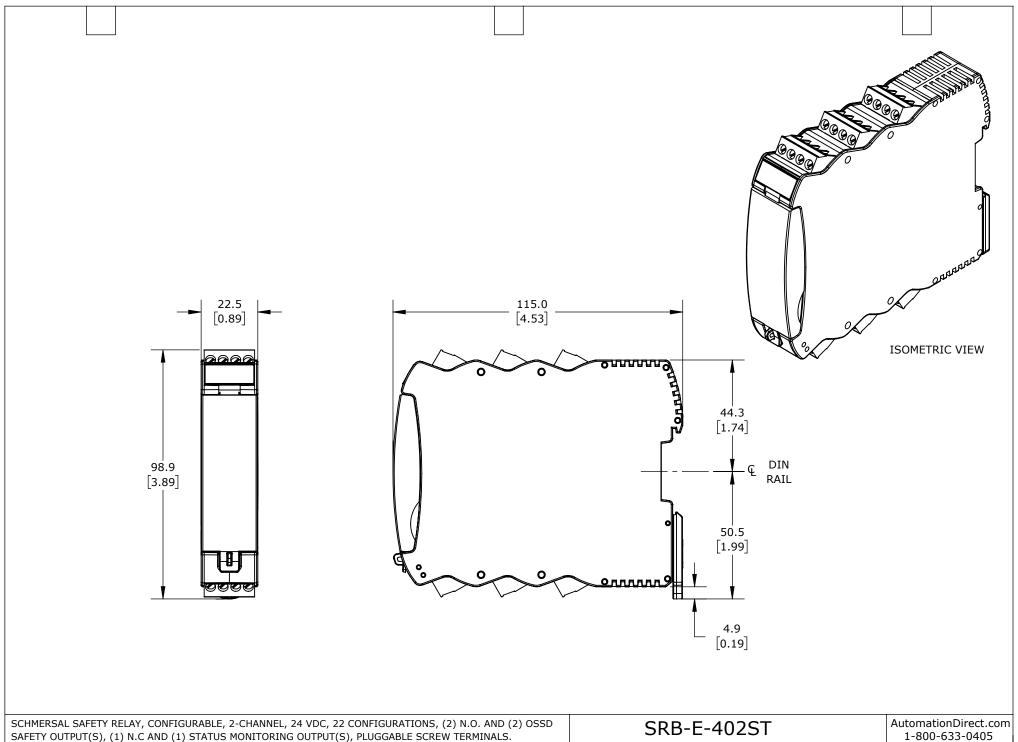

| SAFETY OUTPUT(S), (1) N.C AND (1) STATUS MONITORING OUTPUT(S), PLUGGABLE SCREW TERMINALS. |       |        |                                     | SRB-E-40251       |                      |        | 1-800-633-0405 |               |
|-------------------------------------------------------------------------------------------|-------|--------|-------------------------------------|-------------------|----------------------|--------|----------------|---------------|
| $\oplus \Box$                                                                             | 3rd   | NOT TO | PART DIMENSIONS MAY DIFFER SLIGHTLY | METRIC UNITS USED | UNLESS OTHERWISE     | mm     | LATEST VERSION | CLIEFT 1 OF 1 |
| $ \Psi \cup$                                                                              | ANGLE | SCALE  | DUE TO MANUFACTURER'S VARIANCES     | FOR PART DESIGN   | SPECIFIED UNITS ARE: | [inch] | 11/1/2024      | SHEET 1 OF 1  |