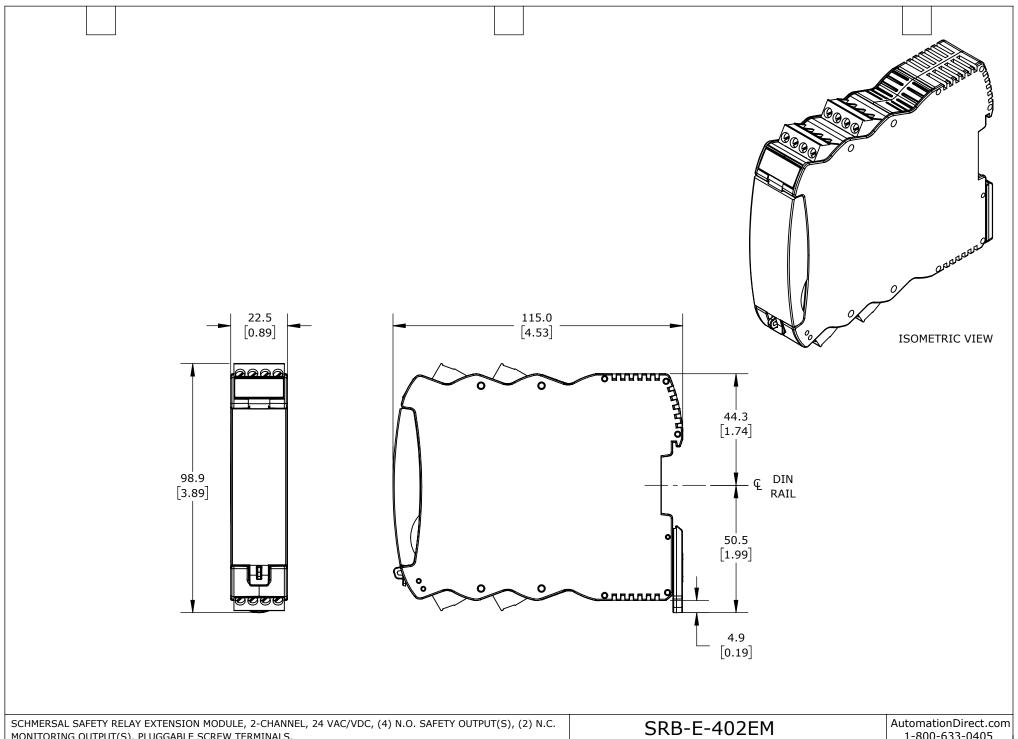

| M        | MONITORING OUTPUT(S), PLUGGABLE SCREW TERMINALS. |       |        |                                     | SKD L TOZETT      |                      | 1-800-633-0405 |                |              |
|----------|--------------------------------------------------|-------|--------|-------------------------------------|-------------------|----------------------|----------------|----------------|--------------|
| $\alpha$ |                                                  | 3rd   | OT TON | PART DIMENSIONS MAY DIFFER SLIGHTLY | METRIC UNITS USED | UNLESS OTHERWISE     | mm             | LATEST VERSION | CUEET 1 OF 1 |
| 19       |                                                  | ANGLE | SCALE  | DUE TO MANUFACTURER'S VARIANCES     | FOR PART DESIGN   | SPECIFIED UNITS ARE: | [inch]         | 10/31/2024     | SHEET 1 OF 1 |