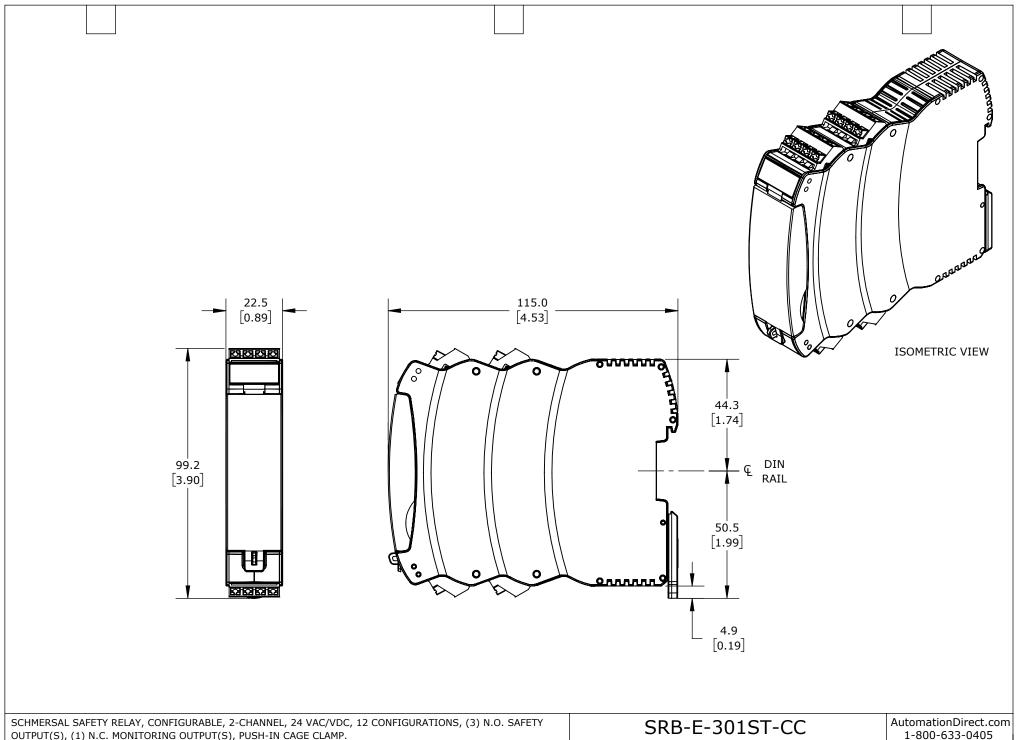

| OUTFOT(3), (1) N.C. MONITORING OUTFOT(3), FOSH-IN CAGE CLAMF. |       |        |                                     |                   | 1 000 053 0405       |        |                |              |
|---------------------------------------------------------------|-------|--------|-------------------------------------|-------------------|----------------------|--------|----------------|--------------|
| $\bigoplus$                                                   | 3rd   | NOT TO | PART DIMENSIONS MAY DIFFER SLIGHTLY | METRIC UNITS USED | UNLESS OTHERWISE     | mm     | LATEST VERSION | CUEET 1 OF 1 |
| $\Psi \cup$                                                   | ANGLE | SCALE  | DUE TO MANUFACTURER'S VARIANCES     | FOR PART DESIGN   | SPECIFIED UNITS ARE: | [inch] | 10/31/2024     | SHEET 1 OF 1 |