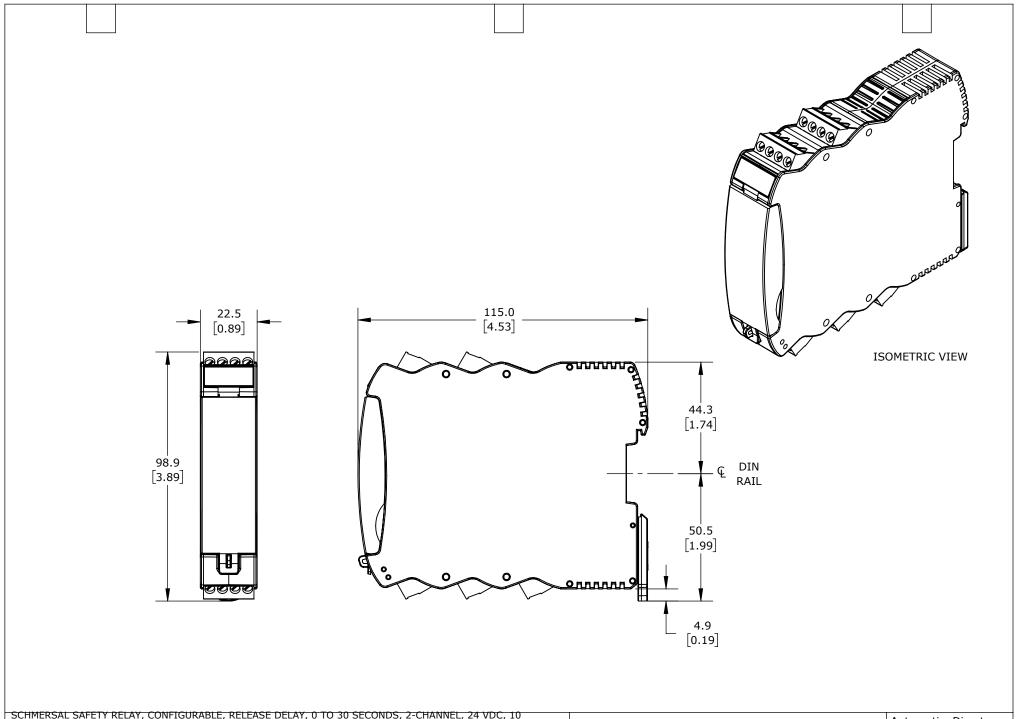

| C | CONFIGURATIONS, (3) N.O. AND (2) DELAYED OSSD SAFETY OUTPUT(S), (1) N.C AND (1) STATUS MONITORING OUTPUT(S), PLUGGABLE SCREW TERMINALS |        |                                     |                   | SRB-E-232ST          |        |             | 1-800-633-0405 |               |
|---|----------------------------------------------------------------------------------------------------------------------------------------|--------|-------------------------------------|-------------------|----------------------|--------|-------------|----------------|---------------|
| a | 3rd                                                                                                                                    | NOT TO | PART DIMENSIONS MAY DIFFER SLIGHTLY | METRIC UNITS USED | UNLESS OTHERWISE     | mm     | LATEST VERS | SION           | CLIEFT 1 OF 1 |
| P | ANGLE                                                                                                                                  | SCALE  | DUE TO MANUFACTURER'S VARIANCES     | FOR PART DESIGN   | SPECIFIED UNITS ARE: | [inch] | 10/31/2024  |                | SHEET 1 OF 1  |