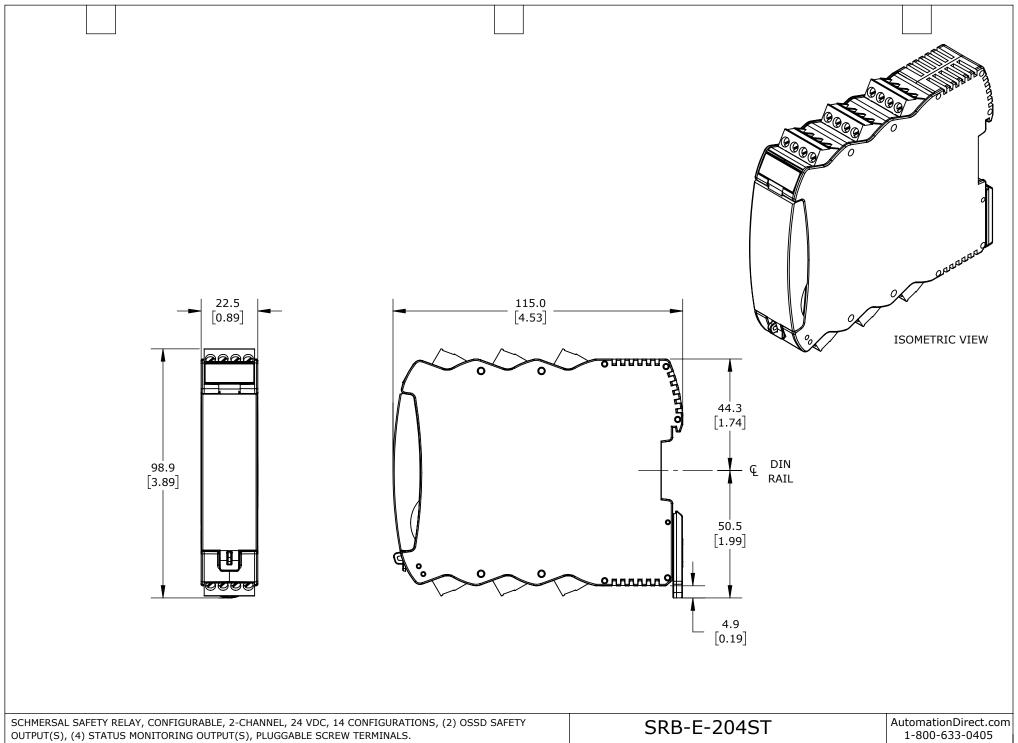

|  | SCHMERSAL SAFETY RELAY, CONFIGURABLE, 2-CHANNEL, 24 VDC, 14 CONFIGURATIONS, (2) OSSD SAFETY OUTPUT(S), (4) STATUS MONITORING OUTPUT(S), PLUGGABLE SCREW TERMINALS. |        |                                     |                  |    | SRB-E-204ST          |        |            | AutomationDirect.com<br>1-800-633-0405 |              |  |
|--|--------------------------------------------------------------------------------------------------------------------------------------------------------------------|--------|-------------------------------------|------------------|----|----------------------|--------|------------|----------------------------------------|--------------|--|
|  | ⇒ 3rd                                                                                                                                                              | NOT TO | PART DIMENSIONS MAY DIFFER SLIGHTLY | METRIC UNITS USE | ĒD | UNLESS OTHERWISE     | mm     | LATEST VER | SION                                   | CUEET 1 OF 1 |  |
|  | ANGLE                                                                                                                                                              | SCALE  | DUE TO MANUFACTURER'S VARIANCES     | FOR PART DESIGN  |    | SPECIFIED UNITS ARE: | [inch] | 11/1/2024  | SHEET 1 OF                             |              |  |