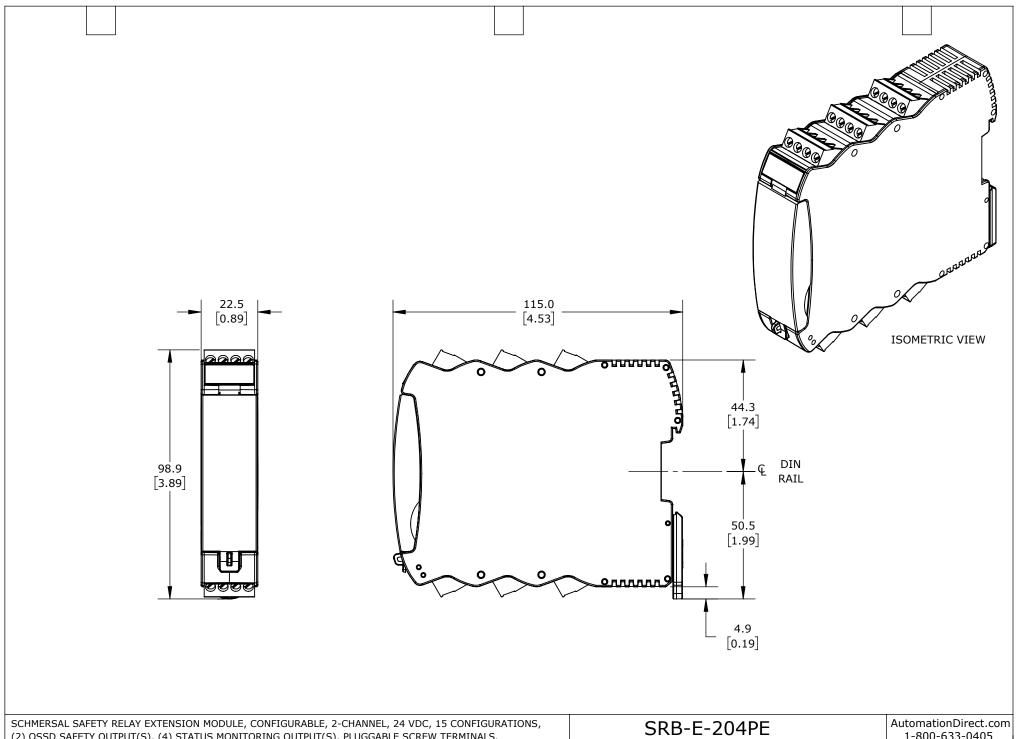

| (2) OSSD      | (2) OSSD SAFETY OUTPUT(S), (4) STATUS MONITORING OUTPUT(S), PLUGGABLE SCREW TERMINALS. |        |                                     |                   | SIND E ZUTI E        |        |                | 1-800-633-0405 |  |
|---------------|----------------------------------------------------------------------------------------|--------|-------------------------------------|-------------------|----------------------|--------|----------------|----------------|--|
| $\Delta \Box$ | 3rd                                                                                    | NOT TO | PART DIMENSIONS MAY DIFFER SLIGHTLY | METRIC UNITS USED | UNLESS OTHERWISE     | mm     | LATEST VERSION | CUEET 1 OF 1   |  |
|               | ANGLE                                                                                  | SCALE  | DUE TO MANUFACTURER'S VARIANCES     | FOR PART DESIGN   | SPECIFIED UNITS ARE: | [inch] | 11/5/2024      | SHEET 1 OF 1   |  |