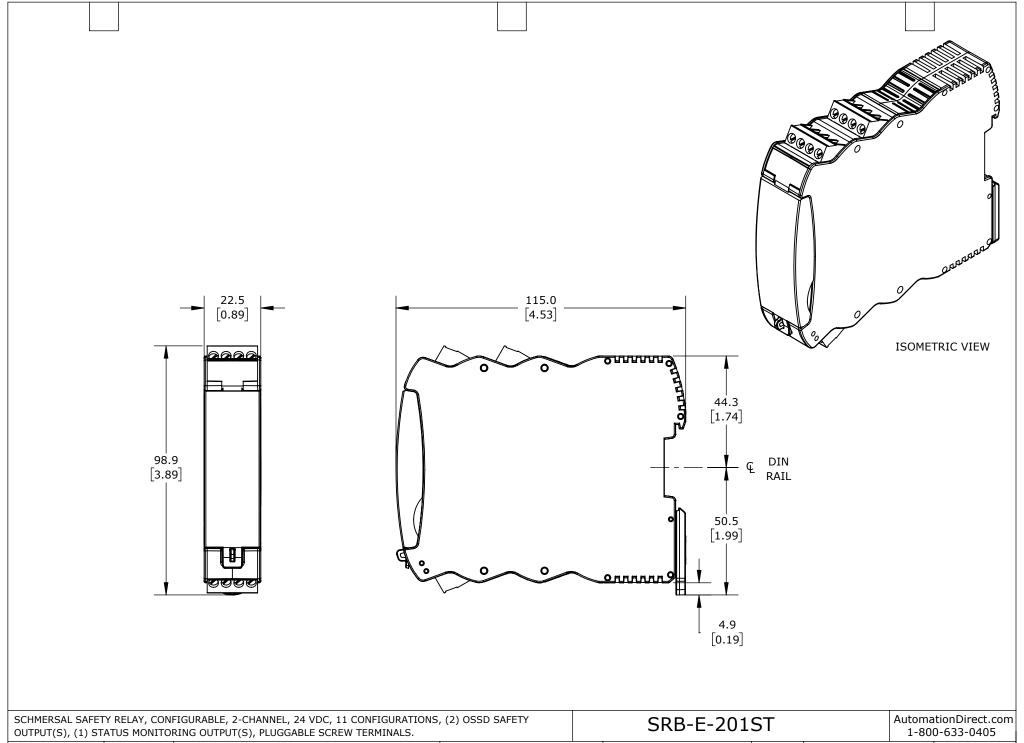

| OUTPUT(S), (1) STATUS MONITORING OUTPUT(S), PLUGGABLE SCREW TERMINALS. |        |                                     |                   | 3KD-L-20131          |        |                | 0-633-0405    |
|------------------------------------------------------------------------|--------|-------------------------------------|-------------------|----------------------|--------|----------------|---------------|
| → 3rd<br>ANGLE                                                         | NOT TO | PART DIMENSIONS MAY DIFFER SLIGHTLY | METRIC UNITS USED | UNLESS OTHERWISE     | mm     | LATEST VERSION | CLIEFT 1 OF 1 |
| $\Psi \Box$ ANGLE                                                      | SCALE  | DUE TO MANUFACTURER'S VARIANCES     | FOR PART DESIGN   | SPECIFIED UNITS ARE: | [inch] | 10/31/2024     | SHEET 1 OF 1  |