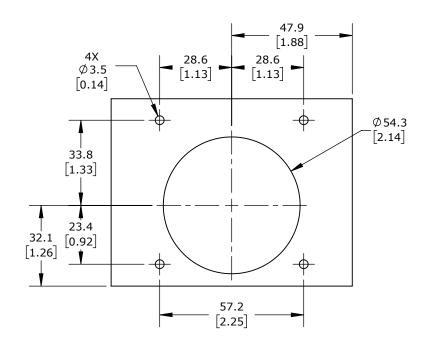

| SIFAM TINSLEY GASKET, FOR USE WITH CONTENDER SERIES 3.5 INCH<br>ANALOG PANEL METERS |       |        |                                     |                  | SPAR-SA00-2331 |                      |        | AutomationDirect.com<br>1-800-633-0405 |       |              |  |
|-------------------------------------------------------------------------------------|-------|--------|-------------------------------------|------------------|----------------|----------------------|--------|----------------------------------------|-------|--------------|--|
|                                                                                     | 3rd   | NOT TO | PART DIMENSIONS MAY DIFFER SLIGHTLY | METRIC UNITS USE | ΞD             | UNLESS OTHERWISE     | mm     | LATEST VER                             | RSION | CUEET 1 OF 1 |  |
| TW U                                                                                | ANGLE | SCALE  | DUE TO MANUFACTURER'S VARIANCES     | FOR PART DESIGN  |                | SPECIFIED UNITS ARE: | [inch] | 5/6/2025                               |       | SHEET 1 OF 1 |  |