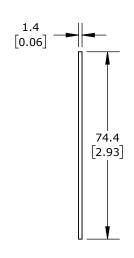

| SIFAM TINSLEY GASKET, FOR USE WITH CONTENDER SERIES 3.5 INCH<br>ANALOG PANEL METERS |       |        |                                     |                  | SPAR-SA00-2331 |                      |        | AutomationDirect.com<br>1-800-633-0405 |       |              |  |
|-------------------------------------------------------------------------------------|-------|--------|-------------------------------------|------------------|----------------|----------------------|--------|----------------------------------------|-------|--------------|--|
|                                                                                     | 3rd   | NOT TO | PART DIMENSIONS MAY DIFFER SLIGHTLY | METRIC UNITS USE | ΞD             | UNLESS OTHERWISE     | mm     | LATEST VER                             | RSION | CUEET 1 OF 1 |  |
| TW U                                                                                | ANGLE | SCALE  | DUE TO MANUFACTURER'S VARIANCES     | FOR PART DESIGN  |                | SPECIFIED UNITS ARE: | [inch] | 5/6/2025                               |       | SHEET 1 OF 1 |  |