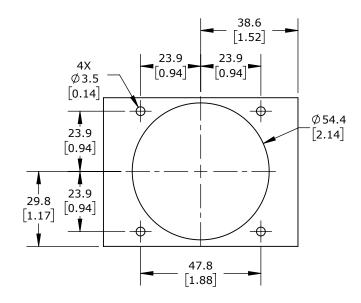

| SIFAM TINSLEY GASKET, FOR USE WITH CONTENDER SERIES 2.5 INCH<br>ANALOG PANEL METERS |       |        |                                     |                  | SPAR-SA00-2330 |                      |        | Au           | AutomationDirect.com<br>1-800-633-0405 |              |  |
|-------------------------------------------------------------------------------------|-------|--------|-------------------------------------|------------------|----------------|----------------------|--------|--------------|----------------------------------------|--------------|--|
| $\oplus \subset$                                                                    | 3rd   | NOT TO | PART DIMENSIONS MAY DIFFER SLIGHTLY | METRIC UNITS USE | D              | UNLESS OTHERWISE     | mm     | LATEST VERSI | ON                                     | CUEET 1 OF 1 |  |
| $ \Psi \cup$                                                                        | ANGLE | SCALE  | DUE TO MANUFACTURER'S VARIANCES     | FOR PART DESIGN  |                | SPECIFIED UNITS ARE: | [inch] | 5/6/2025     |                                        | SHEET 1 OF 1 |  |