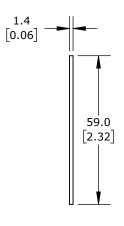

| SIFAM TINSLEY GASKET, FOR USE WITH CONTENDER SERIES 2.5 INCH<br>ANALOG PANEL METERS |       |        |                                     |                  | SPAR-SA00-2330 |                      |        | Au           | AutomationDirect.com<br>1-800-633-0405 |              |  |
|-------------------------------------------------------------------------------------|-------|--------|-------------------------------------|------------------|----------------|----------------------|--------|--------------|----------------------------------------|--------------|--|
| $\oplus \subset$                                                                    | 3rd   | NOT TO | PART DIMENSIONS MAY DIFFER SLIGHTLY | METRIC UNITS USE | D              | UNLESS OTHERWISE     | mm     | LATEST VERSI | ON                                     | CUEET 1 OF 1 |  |
| $ \Psi \cup$                                                                        | ANGLE | SCALE  | DUE TO MANUFACTURER'S VARIANCES     | FOR PART DESIGN  |                | SPECIFIED UNITS ARE: | [inch] | 5/6/2025     |                                        | SHEET 1 OF 1 |  |