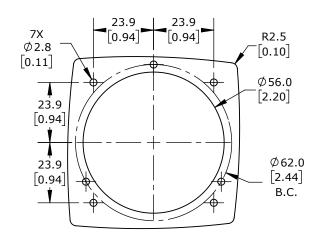

| SIFAM TINSLEY GASKET, REPLACEMENT, FOR USE WITH SMARTLOOK SERIES 2.5 INCH ANALOG PANEL METERS |       |        |                                     |                  | SPAR-SA00-0899 |                      |        | AutomationDirect.com<br>1-800-633-0405 |  |              |
|-----------------------------------------------------------------------------------------------|-------|--------|-------------------------------------|------------------|----------------|----------------------|--------|----------------------------------------|--|--------------|
| $\bigoplus$                                                                                   | 1 3rd | NOT TO | PART DIMENSIONS MAY DIFFER SLIGHTLY | METRIC UNITS USE | D              | UNLESS OTHERWISE     | mm     | LATEST VER                             |  |              |
| $ \Psi -$                                                                                     | ANGLE | SCALE  | DUE TO MANUFACTURER'S VARIANCES     | FOR PART DESIGN  |                | SPECIFIED UNITS ARE: | [inch] | 5/6/2025                               |  | SHEET 1 OF 1 |