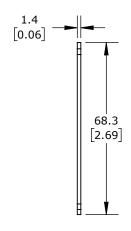

| SIFAM TINSLEY GASKET, REPLACEMENT, FOR USE WITH SMARTLOOK SERIES 2.5 INCH ANALOG PANEL METERS |       |        |                                     |                  | SPAR-SA00-0899 |                      |        | AutomationDirect.com<br>1-800-633-0405 |  |              |
|-----------------------------------------------------------------------------------------------|-------|--------|-------------------------------------|------------------|----------------|----------------------|--------|----------------------------------------|--|--------------|
| $\bigoplus$                                                                                   | 1 3rd | NOT TO | PART DIMENSIONS MAY DIFFER SLIGHTLY | METRIC UNITS USE | D              | UNLESS OTHERWISE     | mm     | LATEST VER                             |  |              |
| $ \Psi -$                                                                                     | ANGLE | SCALE  | DUE TO MANUFACTURER'S VARIANCES     | FOR PART DESIGN  |                | SPECIFIED UNITS ARE: | [inch] | 5/6/2025                               |  | SHEET 1 OF 1 |