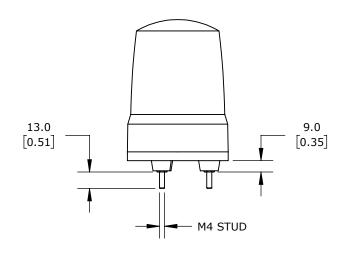

| PATLITE SIGNAL BEACON: RED |        |                                     |                   | SKS-M1J-R |                      |        | AutomationDirect.com<br>1-800-633-0405 |              |              |
|----------------------------|--------|-------------------------------------|-------------------|-----------|----------------------|--------|----------------------------------------|--------------|--------------|
| ⊕ 3rd<br>ANGLE             | NOT TO | PART DIMENSIONS MAY DIFFER SLIGHTLY | METRIC UNITS USED |           | UNLESS OTHERWISE     | mm     | LATEST VERS                            | SION         | CUEET 4 OF 4 |
| ₩ ANGLE                    | SCALE  | DUE TO MANUFACTURER'S VARIANCES     | FOR PART DESIGN   |           | SPECIFIED UNITS ARE: | [inch] | 3/6/2025                               | SHEET 1 OF 1 |              |