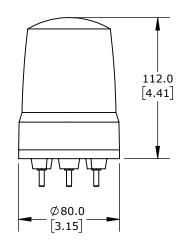

| PATLITE SIGNAL BEACON: RED |        |                                     |                   | SKS-M1J-R |                      |        | AutomationDirect.com<br>1-800-633-0405 |              |              |
|----------------------------|--------|-------------------------------------|-------------------|-----------|----------------------|--------|----------------------------------------|--------------|--------------|
| ⊕ 3rd<br>ANGLE             | NOT TO | PART DIMENSIONS MAY DIFFER SLIGHTLY | METRIC UNITS USED |           | UNLESS OTHERWISE     | mm     | LATEST VERS                            | SION         | CUEET 4 OF 4 |
| ₩ ANGLE                    | SCALE  | DUE TO MANUFACTURER'S VARIANCES     | FOR PART DESIGN   |           | SPECIFIED UNITS ARE: | [inch] | 3/6/2025                               | SHEET 1 OF 1 |              |