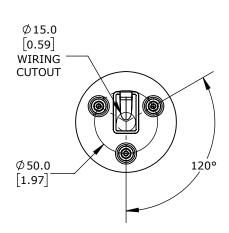

| PATLITE SIGNAL BEACON: RED |        |                                     |                   | SKS-M1J-R |                      |        | AutomationDirect.com<br>1-800-633-0405 |              |              |
|----------------------------|--------|-------------------------------------|-------------------|-----------|----------------------|--------|----------------------------------------|--------------|--------------|
| ⊕ 3rd<br>ANGLE             | NOT TO | PART DIMENSIONS MAY DIFFER SLIGHTLY | METRIC UNITS USED |           | UNLESS OTHERWISE     | mm     | LATEST VERS                            | SION         | CUEET 4 OF 4 |
| ₩ ANGLE                    | SCALE  | DUE TO MANUFACTURER'S VARIANCES     | FOR PART DESIGN   |           | SPECIFIED UNITS ARE: | [inch] | 3/6/2025                               | SHEET 1 OF 1 |              |