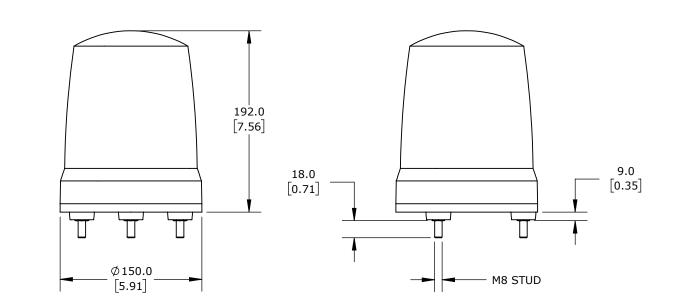

| PATLITE SIGNAL BEACON: YELLOW |                 |                                                                        |                                      | SKP-M1J-Y |                                          |              | AutomationDirect.com<br>1-800-633-0405 |      |              |
|-------------------------------|-----------------|------------------------------------------------------------------------|--------------------------------------|-----------|------------------------------------------|--------------|----------------------------------------|------|--------------|
| Hangle 3rd ANGLE              | NOT TO<br>SCALE | PART DIMENSIONS MAY DIFFER SLIGHTLY<br>DUE TO MANUFACTURER'S VARIANCES | METRIC UNITS USED<br>FOR PART DESIGN |           | UNLESS OTHERWISE<br>SPECIFIED UNITS ARE: | mm<br>[inch] | LATEST VER<br>3/6/2025                 | SION | SHEET 1 OF 1 |