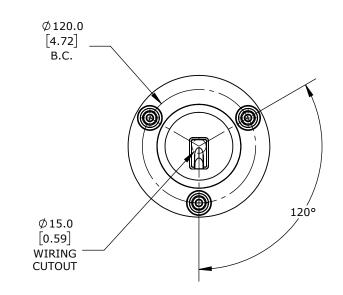

| PATLITE SIGNAL BEACON: YELLOW |                 |                                                                        |                                      | SKP-M1J-Y |                                          |              | AutomationDirect.com<br>1-800-633-0405 |      |              |
|-------------------------------|-----------------|------------------------------------------------------------------------|--------------------------------------|-----------|------------------------------------------|--------------|----------------------------------------|------|--------------|
| Hangle 3rd ANGLE              | NOT TO<br>SCALE | PART DIMENSIONS MAY DIFFER SLIGHTLY<br>DUE TO MANUFACTURER'S VARIANCES | METRIC UNITS USED<br>FOR PART DESIGN |           | UNLESS OTHERWISE<br>SPECIFIED UNITS ARE: | mm<br>[inch] | LATEST VER<br>3/6/2025                 | SION | SHEET 1 OF 1 |