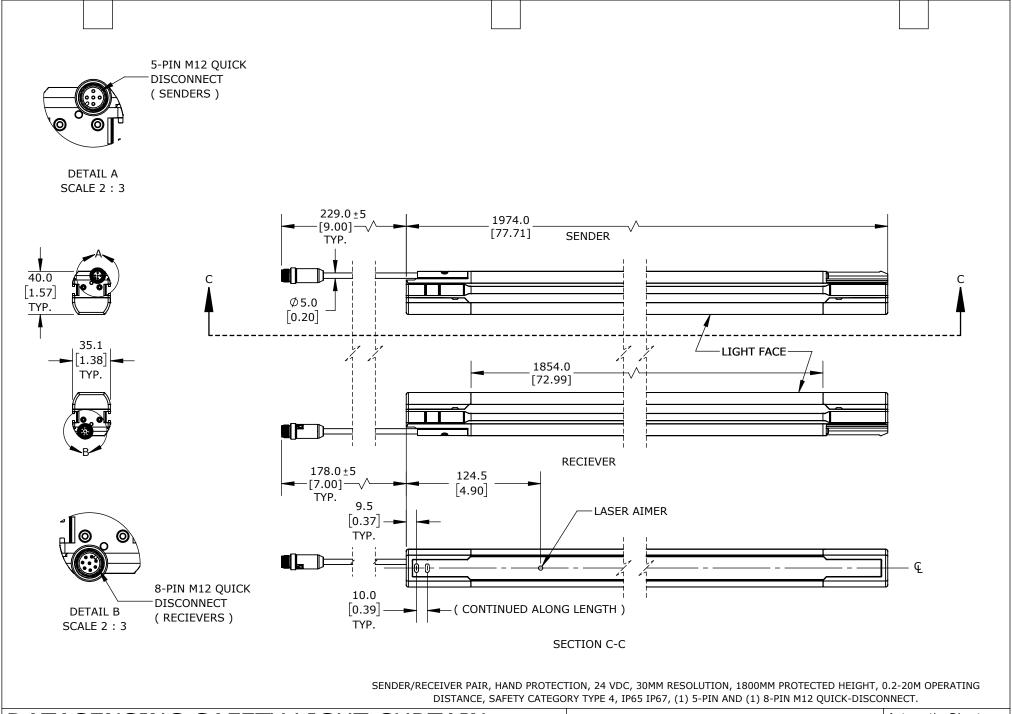

| DATASENSING SAFETY LIGHT CURTAIN |        |                                     |                   | SH4-30-1800-S-8      |        |             | AutomationDirect.com<br>1-800-633-0405 |              |
|----------------------------------|--------|-------------------------------------|-------------------|----------------------|--------|-------------|----------------------------------------|--------------|
| ⊕ 3rd                            | NOT TO | PART DIMENSIONS MAY DIFFER SLIGHTLY | METRIC UNITS USED | UNLESS OTHERWISE     | mm     | LATEST VERS | SION                                   | CUEET 4 OF 4 |
| ₩₩ ANGLE                         | SCALE  | DUE TO MANUFACTURER'S VARIANCES     | FOR PART DESIGN   | SPECIFIED UNITS ARE: | [inch] | 1/30/2025   |                                        | SHEET 1 OF 1 |