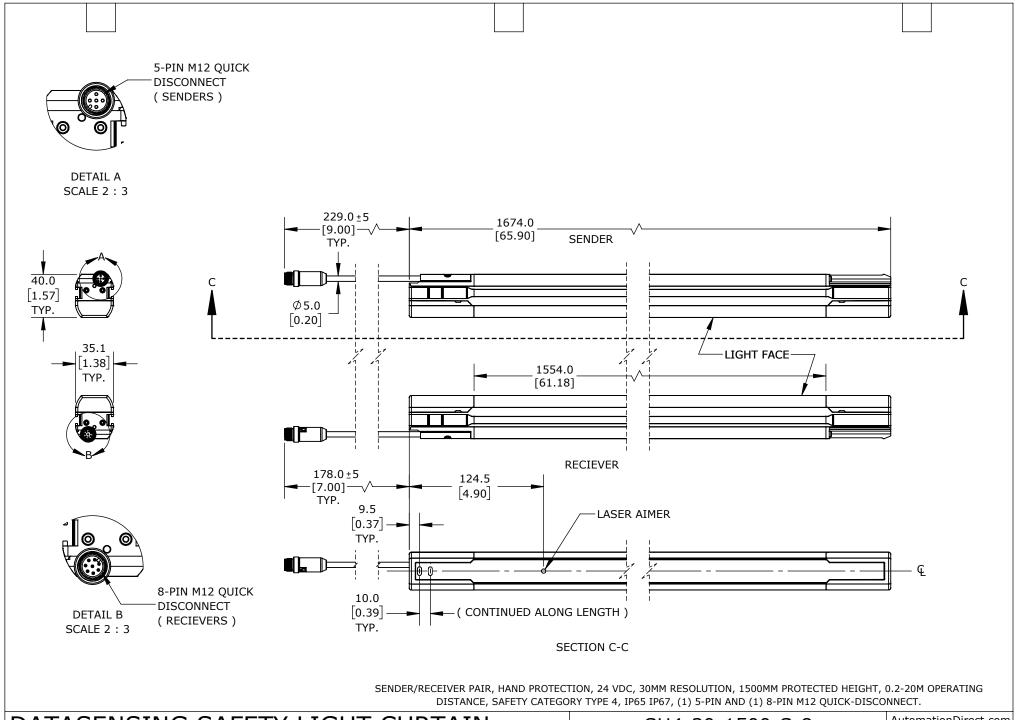

| DATASENSING SAFETY LIGHT CURTAIN |       |        |                                     |                   | SH4-30-1500-S-8      |        |             | 1-800-633-0405 |              |
|----------------------------------|-------|--------|-------------------------------------|-------------------|----------------------|--------|-------------|----------------|--------------|
| $\bigoplus \Box$                 | 3rd   | NOT TO | PART DIMENSIONS MAY DIFFER SLIGHTLY | METRIC UNITS USED | UNLESS OTHERWISE     | mm     | LATEST VERS | SION           | CUEET 1 OF 1 |
| $\mathbb{P}^{\square}$           | ANGLE | SCALE  | DUE TO MANUFACTURER'S VARIANCES     | FOR PART DESIGN   | SPECIFIED UNITS ARE: | [inch] | 1/30/2025   |                | SHEET 1 OF 1 |