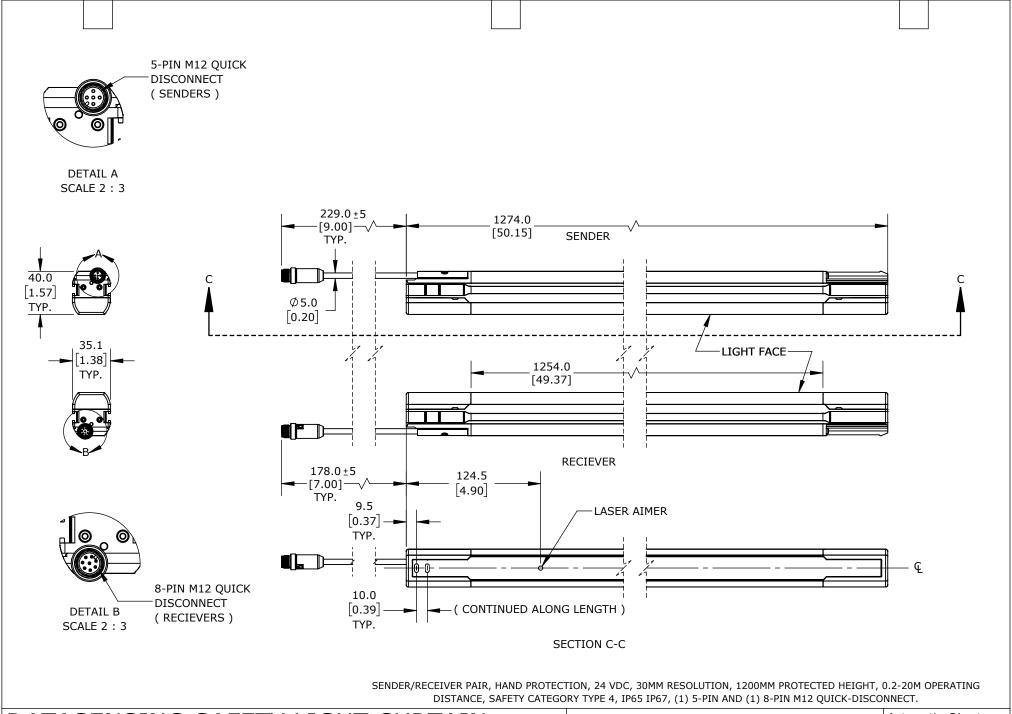

| DATASENSING SAFETY LIGHT CURTAIN |        |                                     |                   | SH4-30-1200-S-8      |        |             | AutomationDirect.com<br>1-800-633-0405 |              |
|----------------------------------|--------|-------------------------------------|-------------------|----------------------|--------|-------------|----------------------------------------|--------------|
| ⊕ 3rd                            | NOT TO | PART DIMENSIONS MAY DIFFER SLIGHTLY | METRIC UNITS USED | UNLESS OTHERWISE     | mm     | LATEST VERS | SION                                   | SHEET 1 OF 1 |
| ₩ ANGLE                          | SCALE  | DUE TO MANUFACTURER'S VARIANCES     | FOR PART DESIGN   | SPECIFIED UNITS ARE: | [inch] | 1/30/2025   | 1/30/2025                              |              |