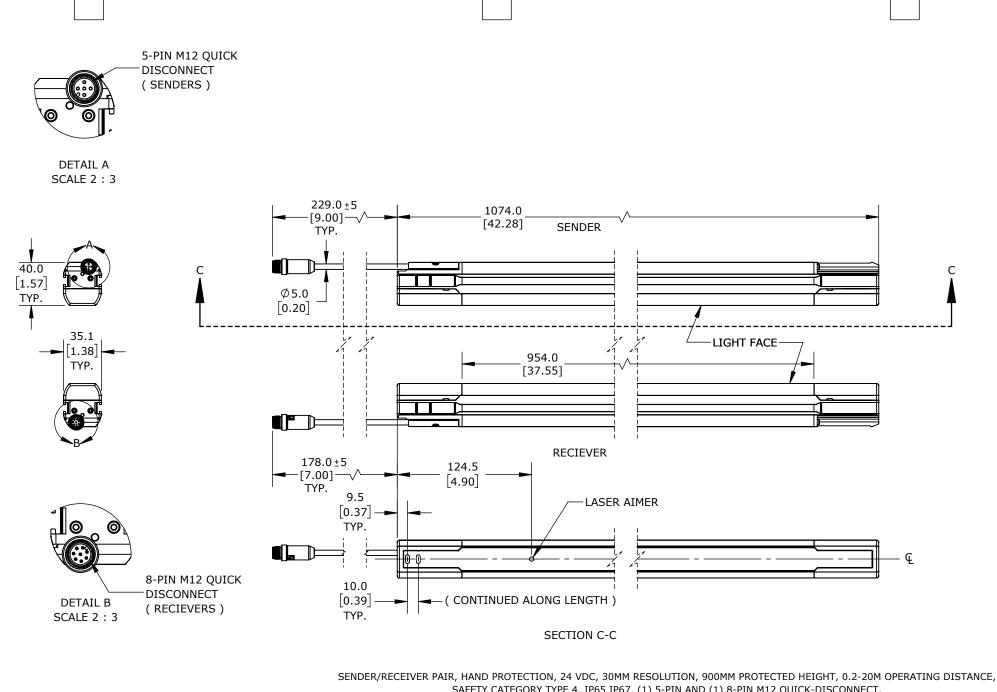

SAFETY CATEGORY TYPE 4, IP65 IP67, (1) 5-PIN AND (1) 8-PIN M12 QUICK-DISCONNECT.

| DATASENSING SAFETY LIGHT CURTAIN |       |                                     |                   | SH4-30-0900-S-8      |        |            | 1-800-633-0405 |              |
|----------------------------------|-------|-------------------------------------|-------------------|----------------------|--------|------------|----------------|--------------|
| 3rd N                            | OT TO | PART DIMENSIONS MAY DIFFER SLIGHTLY | METRIC UNITS USED | UNLESS OTHERWISE     | mm     | LATEST VER | LATEST VERSION |              |
| $\Psi \Box$ ANGLE :              | SCALE | DUE TO MANUFACTURER'S VARIANCES     | FOR PART DESIGN   | SPECIFIED UNITS ARE: | [inch] | 1/29/2025  |                | SHEET 1 OF 1 |