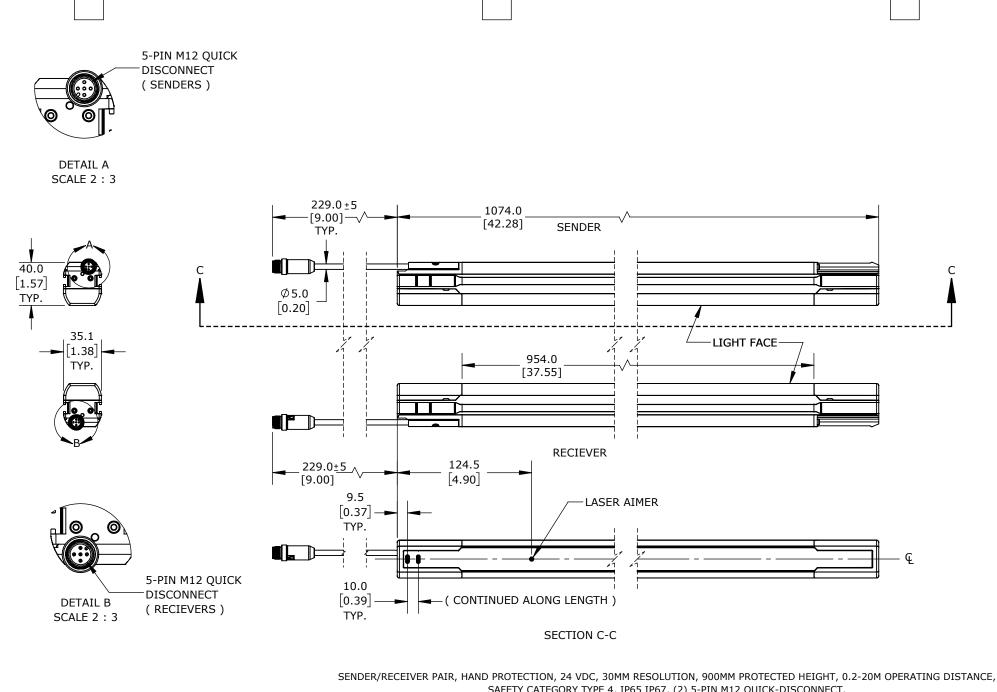

SAFETY CATEGORY TYPE 4, IP65 IP67, (2) 5-PIN M12 QUICK-DISCONNECT.

| DATASENSING SAFETY LIGHT CURTAIN |       |        |                                     | SH4-30-0900-B-5   |                      |        | 1-800-633-0405 |      |              |
|----------------------------------|-------|--------|-------------------------------------|-------------------|----------------------|--------|----------------|------|--------------|
| $\oplus \Box$                    | 3rd   | NOT TO | PART DIMENSIONS MAY DIFFER SLIGHTLY | METRIC UNITS USED | UNLESS OTHERWISE     | mm     | LATEST VER     | SION | CUEET 4 OF 4 |
| $\Psi \Box$                      | ANGLE | SCALE  | DUE TO MANUFACTURER'S VARIANCES     | FOR PART DESIGN   | SPECIFIED UNITS ARE: | [inch] | 1/30/2025      |      | SHEET 1 OF 1 |