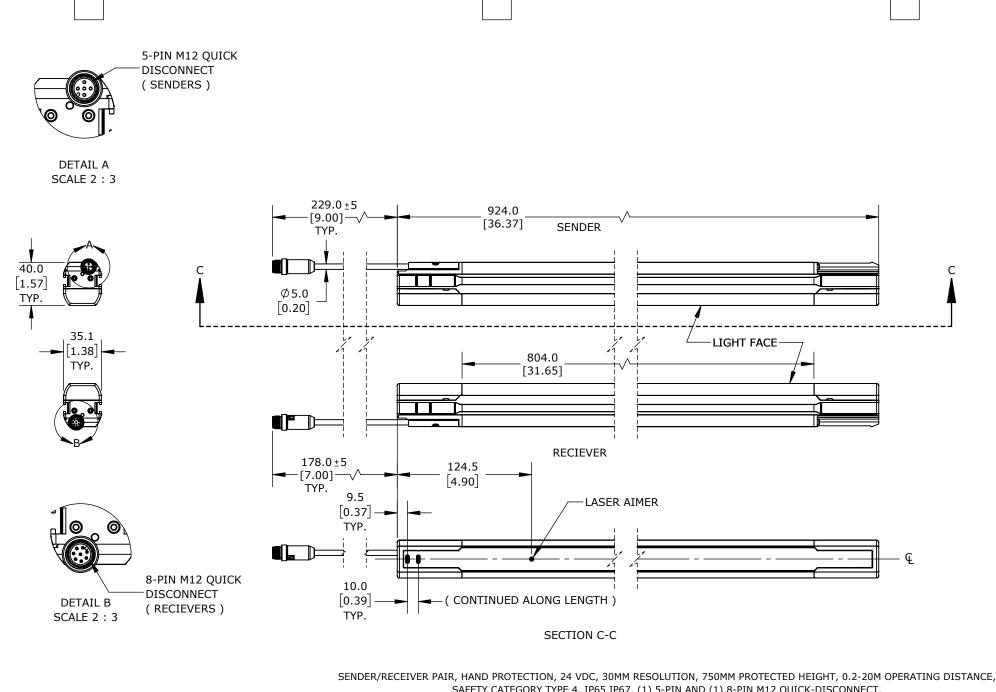

SAFETY CATEGORY TYPE 4, IP65 IP67, (1) 5-PIN AND (1) 8-PIN M12 QUICK-DISCONNECT.

| DATASENSING SAFETY LIGHT CURTAIN |       |        |                                     | TAIN              | SH4-30-0750-S-8      |        |            | 1-800-633-0405 |              |
|----------------------------------|-------|--------|-------------------------------------|-------------------|----------------------|--------|------------|----------------|--------------|
| <u>фП</u>                        | 3rd   | NOT TO | PART DIMENSIONS MAY DIFFER SLIGHTLY | METRIC UNITS USED | UNLESS OTHERWISE     | mm     | LATEST VER | SION           | CUEET 1 OF 1 |
| $\bigoplus \Box$                 | ANGLE | SCALE  | DUE TO MANUFACTURER'S VARIANCES     | FOR PART DESIGN   | SPECIFIED UNITS ARE: | [inch] | 1/29/2025  |                | SHEET 1 OF 1 |