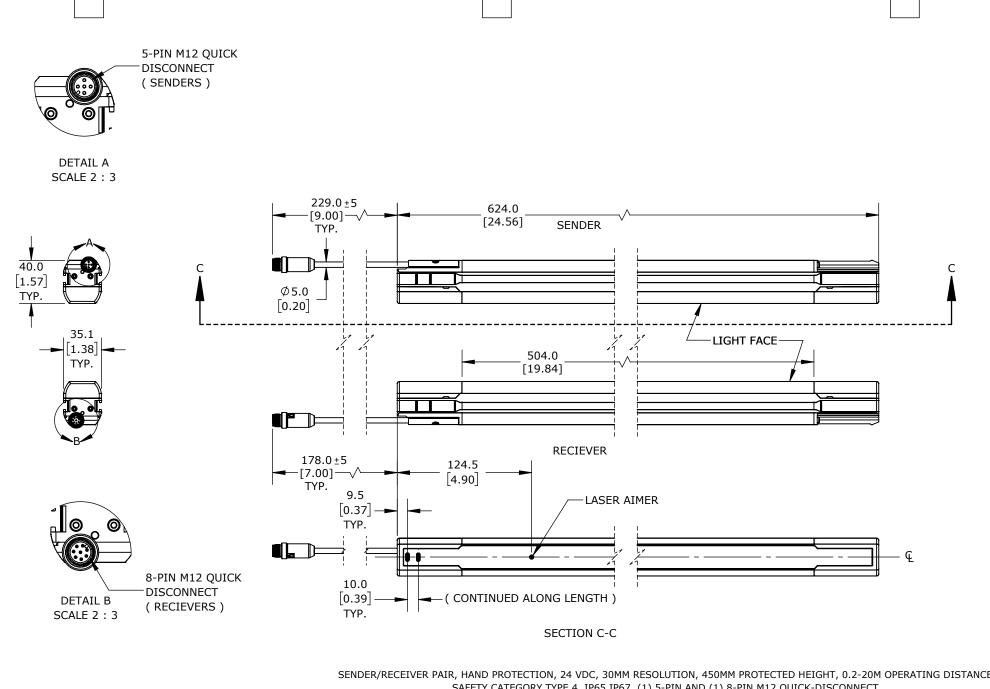

SENDER/RECEIVER PAIR, HAND PROTECTION, 24 VDC, 30MM RESOLUTION, 450MM PROTECTED HEIGHT, 0.2-20M OPERATING DISTANCE, SAFETY CATEGORY TYPE 4, IP65 IP67, (1) 5-PIN AND (1) 8-PIN M12 QUICK-DISCONNECT.

| DATASENSING SAFETY LIGHT CURTAIN |       |        |                                     | SH4-30-0450-S-8   |                      |        | 1-800-633-0405 |       |              |
|----------------------------------|-------|--------|-------------------------------------|-------------------|----------------------|--------|----------------|-------|--------------|
| $\Delta \Box$                    | 3rd   | NOT TO | PART DIMENSIONS MAY DIFFER SLIGHTLY | METRIC UNITS USED | UNLESS OTHERWISE     | mm     | LATEST VER     | RSION | SHEET 1 OF 1 |
|                                  | ANGLE | SCALE  | DUE TO MANUFACTURER'S VARIANCES     | FOR PART DESIGN   | SPECIFIED UNITS ARE: | [inch] | 1/29/2025      |       |              |