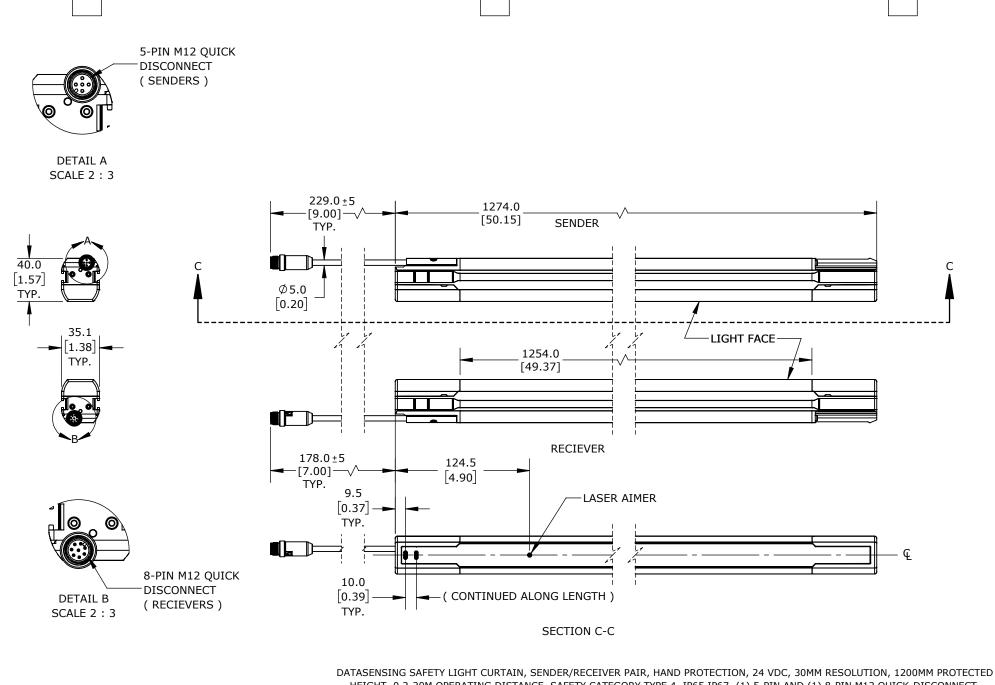

HEIGHT, 0.2-20M OPERATING DISTANCE, SAFETY CATEGORY TYPE 4, IP65 IP67, (1) 5-PIN AND (1) 8-PIN M12 QUICK-DISCONNECT.

| DATASENSING SAFETY LIGHT CURTAIN |        |                                     |                   | SH4-14-1200-S-8      |        |            | AutomationDirect.com<br>1-800-633-0405 |              |
|----------------------------------|--------|-------------------------------------|-------------------|----------------------|--------|------------|----------------------------------------|--------------|
| 3rd                              | NOT TO | PART DIMENSIONS MAY DIFFER SLIGHTLY | METRIC UNITS USED | UNLESS OTHERWISE     | mm     | LATEST VER | SION                                   | CUEET 1 OF 1 |
| ₩ ANGLE                          | SCALE  | DUE TO MANUFACTURER'S VARIANCES     | FOR PART DESIGN   | SPECIFIED UNITS ARE: | [inch] | 3/20/2025  |                                        | SHEET 1 OF 1 |