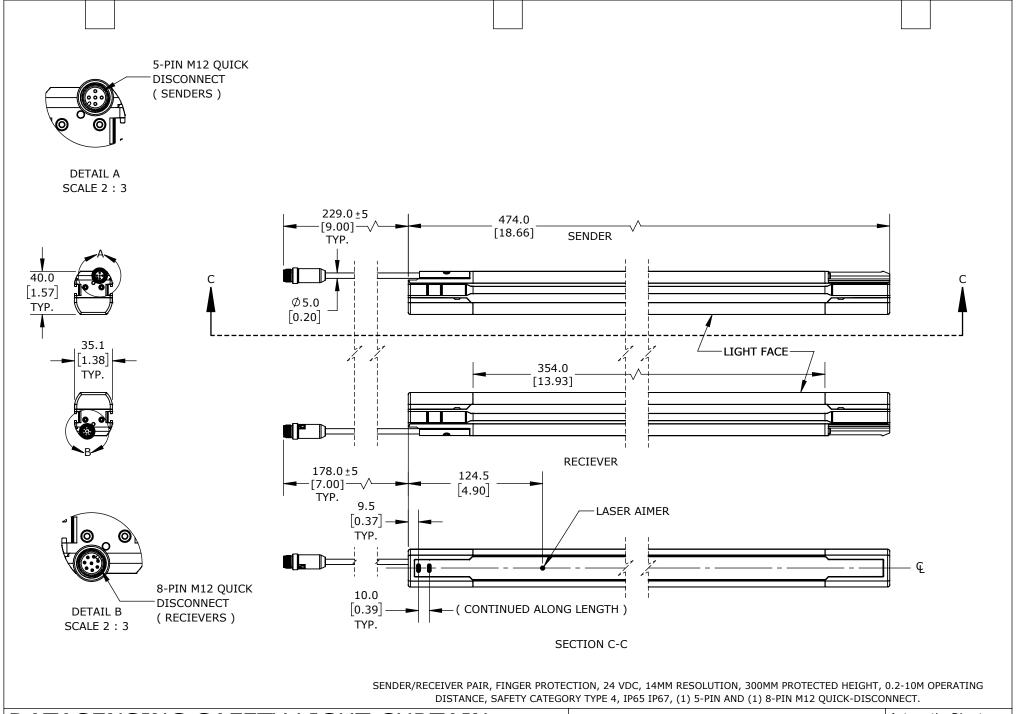

| DATASENSING SAFETY LIGHT CURTAIN |        |                                     |                   | SH4-14-0300-S-8      |        |             | AutomationDirect.com<br>1-800-633-0405 |              |
|----------------------------------|--------|-------------------------------------|-------------------|----------------------|--------|-------------|----------------------------------------|--------------|
| ⊕ 3rd                            | NOT TO | PART DIMENSIONS MAY DIFFER SLIGHTLY | METRIC UNITS USED | UNLESS OTHERWISE     | mm     | LATEST VERS | ION                                    | CUEET 1 OF 1 |
| ₩ ANGLE                          | SCALE  | DUE TO MANUFACTURER'S VARIANCES     | FOR PART DESIGN   | SPECIFIED UNITS ARE: | [inch] | 1/29/2025   |                                        | SHEET 1 OF 1 |