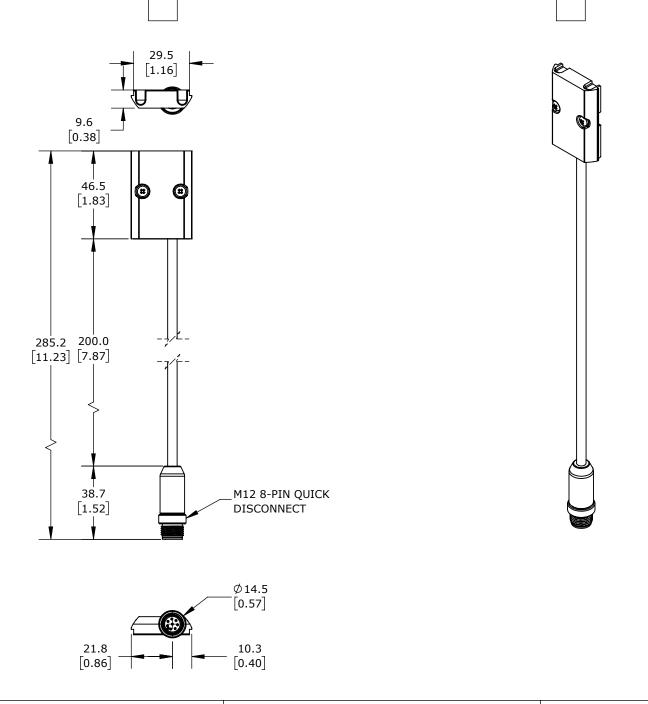

| DATASENSING CABLE, EMITTER OR RECEIVER, 8-PIN M12 QUICK-DISCONNECT TO 30-PIN PROPRIETARY, 0.6FT/0.2M CABLE LENGTH. |        |                                     |                  | SH-PLUG-8        |             |                     | AutomationDirect.com<br>1-800-633-0405 |              |
|--------------------------------------------------------------------------------------------------------------------|--------|-------------------------------------|------------------|------------------|-------------|---------------------|----------------------------------------|--------------|
| 3rd                                                                                                                | NOT TO | PART DIMENSIONS MAY DIFFER SLIGHTLY | METRIC UNITS USE | D UNLESS OTHERW  | ISE mn      | 1 LATEST VEF        | RSION                                  | CUEET 4 OF 4 |
| ANGLE                                                                                                              | SCALE  | DUE TO MANUEACTURER'S VARIANCES     | FOR PART DESIGN  | SPECIFIED LINITS | ARF.   Finc | <b>h1</b> 1/30/2025 | SHEET 1 OF 1                           |              |