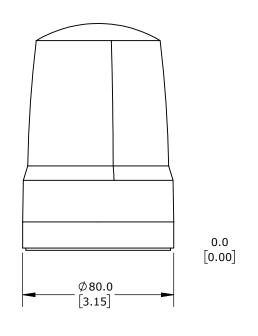

| PATLITE SIGNAL BEACON: RED |                 |                                                                     |                                      | SF08-M2KTN-R |                                       |              |                        | AutomationDirect.com<br>1-800-633-0405 |              |
|----------------------------|-----------------|---------------------------------------------------------------------|--------------------------------------|--------------|---------------------------------------|--------------|------------------------|----------------------------------------|--------------|
| 3rd<br>ANGLE               | NOT TO<br>SCALE | PART DIMENSIONS MAY DIFFER SLIGHTLY DUE TO MANUFACTURER'S VARIANCES | METRIC UNITS USED<br>FOR PART DESIGN | )            | UNLESS OTHERWISE SPECIFIED UNITS ARE: | mm<br>[inch] | LATEST VER<br>3/6/2025 | SION                                   | SHEET 1 OF 1 |