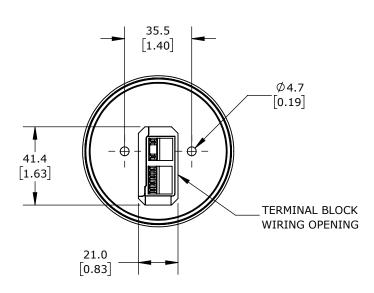

| PATLITE SIGNAL BEACON: RED |                 |                                                                     |                                      | SF08-M2KTN-R |                                       |              |                        | AutomationDirect.com<br>1-800-633-0405 |              |
|----------------------------|-----------------|---------------------------------------------------------------------|--------------------------------------|--------------|---------------------------------------|--------------|------------------------|----------------------------------------|--------------|
| 3rd<br>ANGLE               | NOT TO<br>SCALE | PART DIMENSIONS MAY DIFFER SLIGHTLY DUE TO MANUFACTURER'S VARIANCES | METRIC UNITS USED<br>FOR PART DESIGN | )            | UNLESS OTHERWISE SPECIFIED UNITS ARE: | mm<br>[inch] | LATEST VER<br>3/6/2025 | SION                                   | SHEET 1 OF 1 |