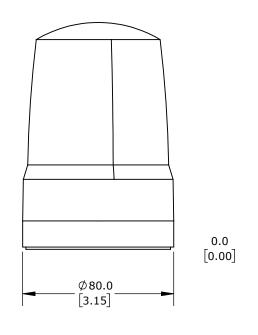

| PATLITE SIGNAL BEACON: RED |                 |                                                                     |                                     | SF08-M1KTN-R |                                          |              |                        | AutomationDirect.com<br>1-800-633-0405 |              |
|----------------------------|-----------------|---------------------------------------------------------------------|-------------------------------------|--------------|------------------------------------------|--------------|------------------------|----------------------------------------|--------------|
| 3rd<br>ANGLE               | NOT TO<br>SCALE | PART DIMENSIONS MAY DIFFER SLIGHTLY DUE TO MANUFACTURER'S VARIANCES | METRIC UNITS USE<br>FOR PART DESIGN | D            | UNLESS OTHERWISE<br>SPECIFIED UNITS ARE: | mm<br>[inch] | LATEST VER<br>3/6/2025 | SION                                   | SHEET 1 OF 1 |