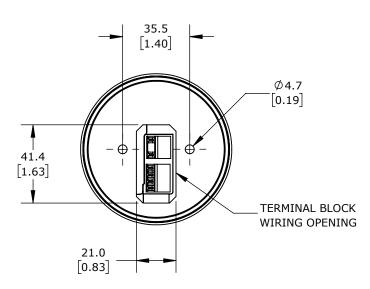

| PATLITE SIGNAL BEACON: RED |                 |                                                                     |                                     | SF08-M1KTN-R |                                          |              |                        | AutomationDirect.com<br>1-800-633-0405 |              |
|----------------------------|-----------------|---------------------------------------------------------------------|-------------------------------------|--------------|------------------------------------------|--------------|------------------------|----------------------------------------|--------------|
| 3rd<br>ANGLE               | NOT TO<br>SCALE | PART DIMENSIONS MAY DIFFER SLIGHTLY DUE TO MANUFACTURER'S VARIANCES | METRIC UNITS USE<br>FOR PART DESIGN | D            | UNLESS OTHERWISE<br>SPECIFIED UNITS ARE: | mm<br>[inch] | LATEST VER<br>3/6/2025 | SION                                   | SHEET 1 OF 1 |