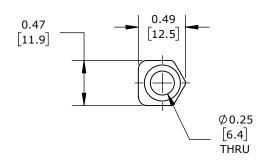

PACKAGE OF 4. FOR USE WITH CITO STACKFLOW VALVES.

| CITO NUT RETAINER |       |        |                                     | SF-5622             |                      |                  |           | AutomationDirect.com<br>1-800-633-0405 |              |
|-------------------|-------|--------|-------------------------------------|---------------------|----------------------|------------------|-----------|----------------------------------------|--------------|
|                   | 3rd   | NOT TO | PART DIMENSIONS MAY DIFFER SLIGHTLY | INCH UNITS USED FOR | R                    | UNLESS OTHERWISE | inch      | LATEST VERSION                         | CUEET 1 OF 1 |
| W                 | ANGLE | SCALE  | ALE DUE TO MANUFACTURER'S VARIANCES | PART DESIGN         | SPECIFIED UNITS ARE: | [mm] 9/18,       | 9/18/2024 | SHEET 1 OF 1                           |              |