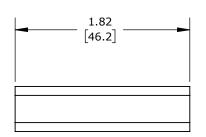

PACKAGE OF 4. FOR USE WITH CITO STACKFLOW VALVES.

| CITO NUT RETAINER |       |        |                                     | SF-5622             |                      |                  |           | AutomationDirect.com<br>1-800-633-0405 |              |
|-------------------|-------|--------|-------------------------------------|---------------------|----------------------|------------------|-----------|----------------------------------------|--------------|
|                   | 3rd   | NOT TO | PART DIMENSIONS MAY DIFFER SLIGHTLY | INCH UNITS USED FOR | R                    | UNLESS OTHERWISE | inch      | LATEST VERSION                         | CUEET 1 OF 1 |
| W                 | ANGLE | SCALE  | ALE DUE TO MANUFACTURER'S VARIANCES | PART DESIGN         | SPECIFIED UNITS ARE: | [mm] 9/18,       | 9/18/2024 | SHEET 1 OF 1                           |              |