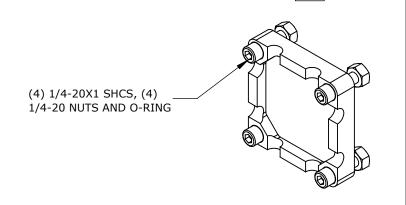

FOR USE WITH CITO STACKFLOW VALVES BODY INLET. BK-9100 BOLT KIT INCLUDED.

| CITO BLANK END CAP |       |        |                                     | SF-5420-K          |    |                      |      | AutomationDirect.com<br>1-800-633-0405 |      |              |
|--------------------|-------|--------|-------------------------------------|--------------------|----|----------------------|------|----------------------------------------|------|--------------|
| $\bigoplus$        | 3rd   | NOT TO | PART DIMENSIONS MAY DIFFER SLIGHTLY | INCH UNITS USED FO | )R | UNLESS OTHERWISE     | inch | LATEST VERS                            | SION |              |
|                    | ANGLE | SCALE  | DUE TO MANUFACTURER'S VARIANCES     | PART DESIGN        |    | SPECIFIED UNITS ARE: | [mm] | 9/18/2024                              |      | SHEET 1 OF 1 |