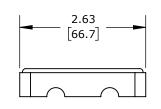

FOR USE WITH CITO STACKFLOW VALVES BODY INLET. BK-9100 BOLT KIT INCLUDED.

| CITO BLANK END CAP |       |        |                                     | SF-5420-K          |    |                      |      | AutomationDirect.com<br>1-800-633-0405 |      |              |
|--------------------|-------|--------|-------------------------------------|--------------------|----|----------------------|------|----------------------------------------|------|--------------|
| $\bigoplus$        | 3rd   | NOT TO | PART DIMENSIONS MAY DIFFER SLIGHTLY | INCH UNITS USED FO | )R | UNLESS OTHERWISE     | inch | LATEST VERS                            | SION |              |
|                    | ANGLE | SCALE  | DUE TO MANUFACTURER'S VARIANCES     | PART DESIGN        |    | SPECIFIED UNITS ARE: | [mm] | 9/18/2024                              |      | SHEET 1 OF 1 |