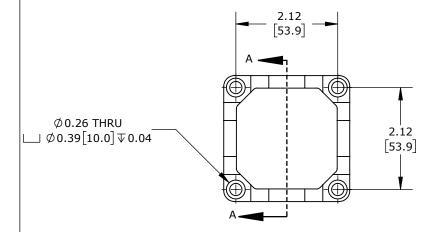

FOR USE WITH CITO STACKFLOW VALVES BODY INLET. BK-9100 BOLT KIT INCLUDED.

| CITO BLANK END CAP |       |        |                                     | SF-5420-K          |    |                      |      | AutomationDirect.com<br>1-800-633-0405 |      |              |
|--------------------|-------|--------|-------------------------------------|--------------------|----|----------------------|------|----------------------------------------|------|--------------|
| $\bigoplus$        | 3rd   | NOT TO | PART DIMENSIONS MAY DIFFER SLIGHTLY | INCH UNITS USED FO | )R | UNLESS OTHERWISE     | inch | LATEST VERS                            | SION |              |
|                    | ANGLE | SCALE  | DUE TO MANUFACTURER'S VARIANCES     | PART DESIGN        |    | SPECIFIED UNITS ARE: | [mm] | 9/18/2024                              |      | SHEET 1 OF 1 |