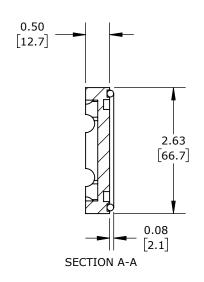

FOR USE WITH CITO STACKFLOW VALVES BODY INLET. BK-9100 BOLT KIT INCLUDED.

| CITO BLANK END CAP |       |        |                                     | SF-5420-K          |    |                      |      | AutomationDirect.com<br>1-800-633-0405 |      |              |
|--------------------|-------|--------|-------------------------------------|--------------------|----|----------------------|------|----------------------------------------|------|--------------|
| $\bigoplus$        | 3rd   | NOT TO | PART DIMENSIONS MAY DIFFER SLIGHTLY | INCH UNITS USED FO | )R | UNLESS OTHERWISE     | inch | LATEST VERS                            | SION |              |
|                    | ANGLE | SCALE  | DUE TO MANUFACTURER'S VARIANCES     | PART DESIGN        |    | SPECIFIED UNITS ARE: | [mm] | 9/18/2024                              |      | SHEET 1 OF 1 |