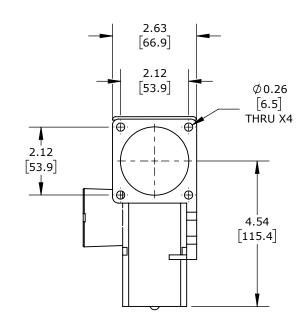

2-WAY, 2-POSITION, GLASS-FILLED NYLON BODY, STACKABLE. FT-200 TEMPERATURE GAUGE AND RA-3903 HIGH-FLOW TURBINE INCLUDED.

| CITO STAC        | CKFLOW          | / MODULAR MANUAL VALVE                                                 |                                   | SF | -1002-BR-H                               |              | Aut                        | tomationDirect.c<br>1-800-633-0405 |      |
|------------------|-----------------|------------------------------------------------------------------------|-----------------------------------|----|------------------------------------------|--------------|----------------------------|------------------------------------|------|
| ⊕ G 3rd<br>ANGLE | NOT TO<br>SCALE | PART DIMENSIONS MAY DIFFER SLIGHTLY<br>DUE TO MANUFACTURER'S VARIANCES | INCH UNITS USED FO<br>PART DESIGN | R  | UNLESS OTHERWISE<br>SPECIFIED UNITS ARE: | inch<br>[mm] | LATEST VERSIO<br>9/18/2024 | SHEET 1 O                          | )F 1 |