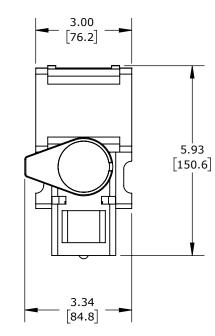

2-WAY, 2-POSITION, GLASS-FILLED NYLON BODY, STACKABLE. FT-200 TEMPERATURE GAUGE AND RA-3903 HIGH-FLOW TURBINE INCLUDED.

| CITO STAC        | CKFLOW          | / MODULAR MANUAL VALVE                                                 |                                   | SF | -1002-BR-H                               |              | Aut                        | tomationDirect.c<br>1-800-633-0405 |      |
|------------------|-----------------|------------------------------------------------------------------------|-----------------------------------|----|------------------------------------------|--------------|----------------------------|------------------------------------|------|
| ⊕ G 3rd<br>ANGLE | NOT TO<br>SCALE | PART DIMENSIONS MAY DIFFER SLIGHTLY<br>DUE TO MANUFACTURER'S VARIANCES | INCH UNITS USED FO<br>PART DESIGN | R  | UNLESS OTHERWISE<br>SPECIFIED UNITS ARE: | inch<br>[mm] | LATEST VERSIO<br>9/18/2024 | SHEET 1 O                          | )F 1 |