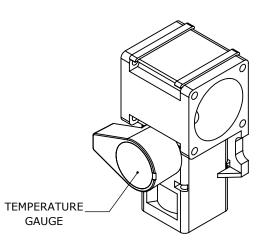

2-WAY, 2-POSITION, GLASS-FILLED NYLON BODY, STACKABLE. FT-200 TEMPERATURE GAUGE AND RA-3903 HIGH-FLOW TURBINE INCLUDED.

| CITO STAC        | CKFLOW          | / MODULAR MANUAL VALVE                                                 |                                   | SF | -1002-BR-H                               |              | Aut                        | tomationDirect.c<br>1-800-633-0405 |      |
|------------------|-----------------|------------------------------------------------------------------------|-----------------------------------|----|------------------------------------------|--------------|----------------------------|------------------------------------|------|
| ⊕ G 3rd<br>ANGLE | NOT TO<br>SCALE | PART DIMENSIONS MAY DIFFER SLIGHTLY<br>DUE TO MANUFACTURER'S VARIANCES | INCH UNITS USED FO<br>PART DESIGN | R  | UNLESS OTHERWISE<br>SPECIFIED UNITS ARE: | inch<br>[mm] | LATEST VERSIO<br>9/18/2024 | SHEET 1 O                          | )F 1 |