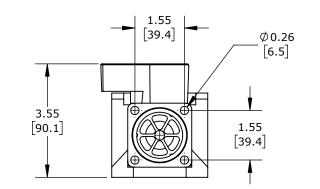

2-WAY, 2-POSITION, GLASS-FILLED NYLON BODY, STACKABLE. FT-200 TEMPERATURE GAUGE AND RA-3903 HIGH-FLOW TURBINE INCLUDED.

| CITO STAC        | CKFLOW          | / MODULAR MANUAL VALVE                                                 |                                   | SF | -1002-BR-H                               |              | Aut                        | tomationDirect.c<br>1-800-633-0405 |      |
|------------------|-----------------|------------------------------------------------------------------------|-----------------------------------|----|------------------------------------------|--------------|----------------------------|------------------------------------|------|
| ⊕ G 3rd<br>ANGLE | NOT TO<br>SCALE | PART DIMENSIONS MAY DIFFER SLIGHTLY<br>DUE TO MANUFACTURER'S VARIANCES | INCH UNITS USED FO<br>PART DESIGN | R  | UNLESS OTHERWISE<br>SPECIFIED UNITS ARE: | inch<br>[mm] | LATEST VERSIO<br>9/18/2024 | SHEET 1 O                          | )F 1 |