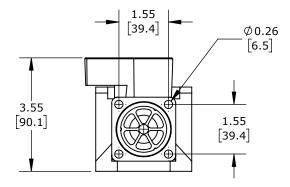

2-WAY, 2-POSITION, GLASS-FILLED NYLON BODY, STACKABLE. RA-3903 HIGH-FLOW TURBINE INCLUDED.

| CITO STACKFLOW MODULAR MANUAL VALVE |        |                                     |                     | SF-1000-BR-H |                      |      | A            | AutomationDirect.com<br>1-800-633-0405 |              |
|-------------------------------------|--------|-------------------------------------|---------------------|--------------|----------------------|------|--------------|----------------------------------------|--------------|
| 3rd                                 | NOT TO | PART DIMENSIONS MAY DIFFER SLIGHTLY | INCH UNITS USED FOR |              | UNLESS OTHERWISE     | inch | LATEST VERSI | ION                                    | CUEET 1 OF 1 |
| Ψ□ ANGLE                            | SCALE  | DUE TO MANUFACTURER'S VARIANCES     | PART DESIGN         |              | SPECIFIED UNITS ARE: | [mm] | 9/18/2024    |                                        | SHEET 1 OF 1 |