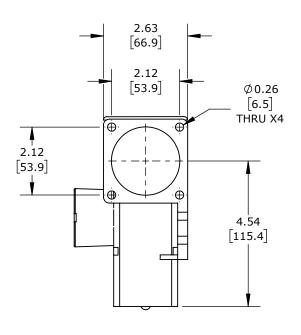

2-WAY, 2-POSITION, GLASS-FILLED NYLON BODY, STACKABLE. RA-3903 HIGH-FLOW TURBINE INCLUDED.

| CITO STACKFLOW MODULAR MANUAL VALVE |        |                                     |                     | SF-1000-BR-H |                      |      | A            | AutomationDirect.com<br>1-800-633-0405 |              |
|-------------------------------------|--------|-------------------------------------|---------------------|--------------|----------------------|------|--------------|----------------------------------------|--------------|
| 3rd                                 | NOT TO | PART DIMENSIONS MAY DIFFER SLIGHTLY | INCH UNITS USED FOR |              | UNLESS OTHERWISE     | inch | LATEST VERSI | ION                                    | CUEET 1 OF 1 |
| Ψ□ ANGLE                            | SCALE  | DUE TO MANUFACTURER'S VARIANCES     | PART DESIGN         |              | SPECIFIED UNITS ARE: | [mm] | 9/18/2024    |                                        | SHEET 1 OF 1 |