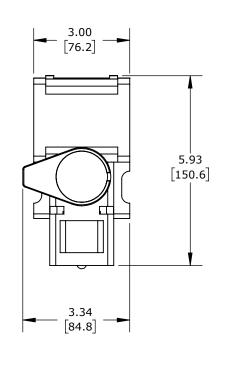

2-WAY, 2-POSITION, GLASS-FILLED NYLON BODY, STACKABLE. RA-3903 HIGH-FLOW TURBINE INCLUDED.

| CITO STACKFLOW MODULAR MANUAL VALVE |        |                                     |                     | SF-1000-BR-H |                      |      | A            | AutomationDirect.com<br>1-800-633-0405 |              |
|-------------------------------------|--------|-------------------------------------|---------------------|--------------|----------------------|------|--------------|----------------------------------------|--------------|
| 3rd                                 | NOT TO | PART DIMENSIONS MAY DIFFER SLIGHTLY | INCH UNITS USED FOR |              | UNLESS OTHERWISE     | inch | LATEST VERSI | ION                                    | CUEET 1 OF 1 |
| Ψ□ ANGLE                            | SCALE  | DUE TO MANUFACTURER'S VARIANCES     | PART DESIGN         |              | SPECIFIED UNITS ARE: | [mm] | 9/18/2024    |                                        | SHEET 1 OF 1 |