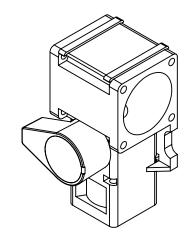

2-WAY, 2-POSITION, GLASS-FILLED NYLON BODY, STACKABLE. RA-3903 HIGH-FLOW TURBINE INCLUDED.

| CITO STACKFLOW MODULAR MANUAL VALVE |        |                                     |                     | SF-1000-BR-H |                      |      | A            | AutomationDirect.com<br>1-800-633-0405 |              |
|-------------------------------------|--------|-------------------------------------|---------------------|--------------|----------------------|------|--------------|----------------------------------------|--------------|
| 3rd                                 | NOT TO | PART DIMENSIONS MAY DIFFER SLIGHTLY | INCH UNITS USED FOR |              | UNLESS OTHERWISE     | inch | LATEST VERSI | ION                                    | CUEET 1 OF 1 |
| Ψ□ ANGLE                            | SCALE  | DUE TO MANUFACTURER'S VARIANCES     | PART DESIGN         |              | SPECIFIED UNITS ARE: | [mm] | 9/18/2024    |                                        | SHEET 1 OF 1 |